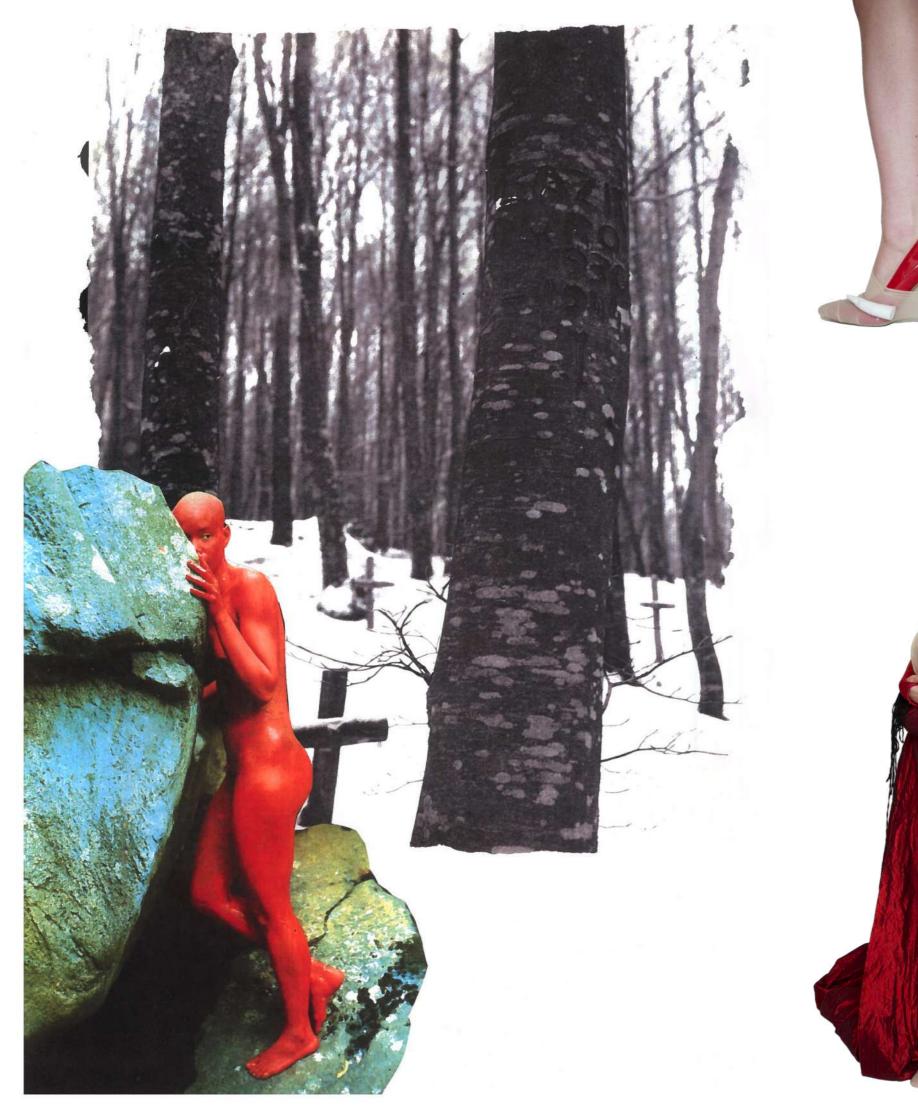

FHE Polyester TSX

BROB 191 223 142
HEX BEDFRE









fake top stitch (0,8) Lust side (1 am)







bind of nowme will be used for breasts.

Breasts need to be noved more to the a



fix bout volume and zon to the back of the jacket.



Twirl around

hods in shape it needs to be stuffed



Right before the notates, leaving space for the actual book.



pieces & Stitching bloom to the edges of the seam alrowance, to keep the Shifting inside.



























SECOND MAYER
WIRE WRAPPED
AROUND THE FIRM
+ WRAPPING AROUM THE FINGERS

ATTACHED TO CRONN.





















kounded Shappe achieved V



make a smooth pound shape Tremove O.S



tinishing for being corset, inside + outside beige bias + black stitch.









volume too flat

inside or outside closures?

TRAIL























FIX back Strays.













FIX exactly where he nipple falls on the pattern.





later pull the thread and make a couple (around 8 Loops) around the shape to fix in place



oUtside view.

inside view.





Selection of singers for silicon