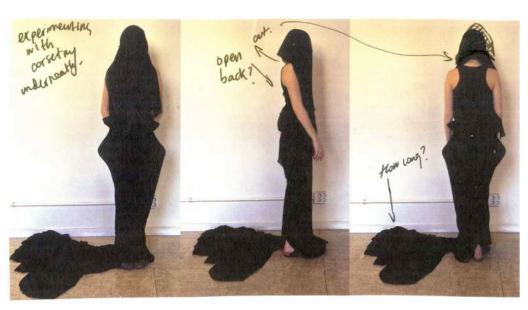

PANTONE
13-0240 TSX
Tomatillo
FHE Polyester TSX

BROB 191 223 142
HEX BEDFRE

fake top stitch (0,8) Lust side (1 am)

bind of nowme will be used for breasts.

Breasts need to be noved more to the a

fix bout volume and zon to the back of the jacket.

ATTACHED TO CRONN.

kounded Shappe achieved V

make a smooth pound shape Tremove O.S

tinishing for being corset, inside + outside beige bias + black stitch.

volume too flat

inside or outside closures?

TRAIL

FIX back Strays.