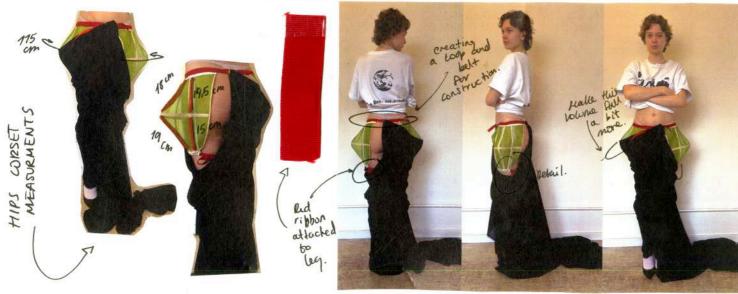

ATTACHED TO CRONN.

kounded Shappe achieved V

make a smooth pound shape Tremove O.S

tinishing for being corset, inside + outside beige bias + black stitch.

volume too flat

inside or outside closures?

TRAIL

FIX back Strays.

FIX exactly where he nipple falls on the pattern.

later pull the thread and make a couple (around 8 Loops) around the shape to fix in place

oUtside view.

inside view.

Selection of singers for silicon