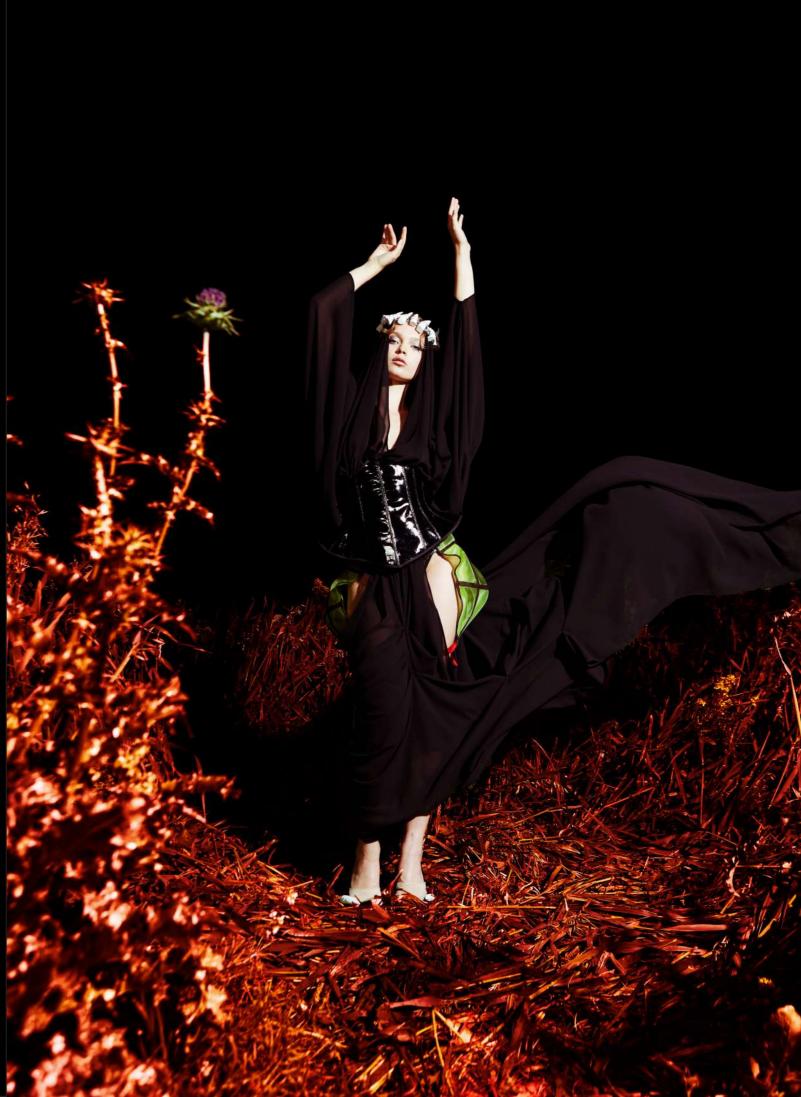

ed



Right before the notates, leaving space for the actual book.



pieces & Stitching bloom to the edges of the seam alrowance, to keep the Shifting inside.



























SECOND MAYER
WIRE WRAPPED
AROUND THE FIRM
+ WRAPPING AROUM THE FINGERS

ATTACHED TO CRONN.





















kounded Shappe achieved V



make a smooth pound shape Tremove O.S



tinishing for being corset, inside + outside beige bias + black stitch.









volume too flat

inside or outside closures?

TRAIL























FIX back Strays.













FIX exactly where he nipple falls on the pattern.





later pull the thread and make a couple (around 8 Loops) around the shape to fix in place



oUtside view.

inside view.





Selection of singers for silicon