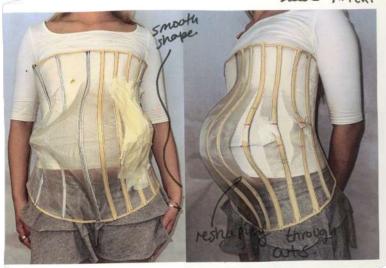

ATTACHED TO CRONN.

kounded Shappe achieved V

make a smooth pound shape Tremove O.S

tinishing for being corset, inside + outside beige bias + black stitch.

volume too flat

inside or outside closures?

TRAIL

FIX back Strays.

FIX exactly where he nipple falls on the pattern.

later pull the thread and make a couple (around 8 Loops) around the shape to fix in place

oUtside view.

inside view.

Selection of singers for silicon