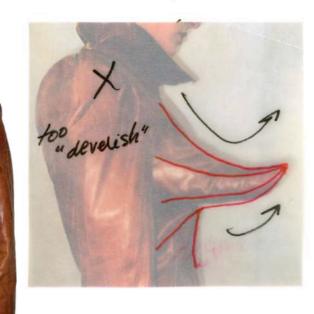

PANTONE
13-0240 TSX
Tomatillo
FHE Polyester TSX

BROB 191 223 142
HEX BEDFRE

fake top stitch (0,8) Lust side (1 am)

bind of nowme will be used for breasts.

Breasts need to be noved more to the a

fix bout volume and zon to the back of the jacket.

ATTACHED TO CRONN.

kounded Shappe achieved V

make a smooth pound shape Tremove O.S

tinishing for being corset, inside + outside beige bias + black stitch.

volume too flat

inside or outside closures?

TRAIL

FIX back Strays.