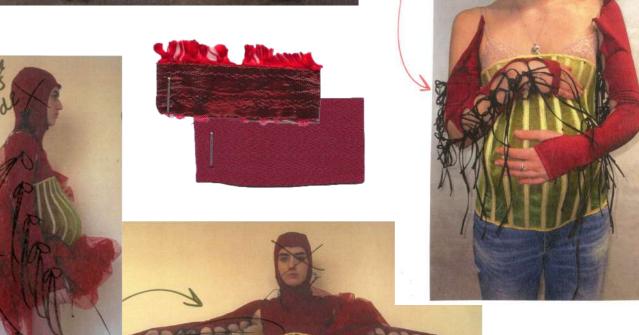

PANTONE
13-0240 TSX
Tomatillo
FHE Polyester TSX

BROB 191 223 142
HEX BEDFRE

fake top stitch (0,8) Lust side (1 am)

bind of nowme will be used for breasts.

Breasts need to be noved more to the a

fix bout volume and zon to the back of the jacket.

Twirl around

hods in shape it needs to be stuffed

Right before the notates, leaving space for the actual book.

pieces & Stitching bloom to the edges of the seam alrowance, to keep the Shifting inside.

SECOND MAYER
WIRE WRAPPED
AROUND THE FIRM
+ WRAPPING AROUM THE FINGERS