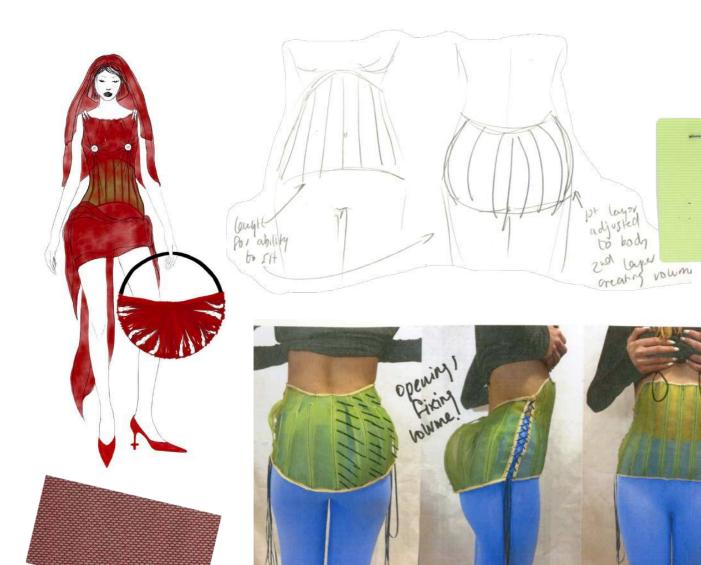

PANTONE
13-0240 TSX
Tomatillo
FHE Polyester TSX

BROB 191 223 142
HEX BEDFRE

fake top stitch (0,8) Lust side (1 am)

bind of nowme will be used for breasts.

Breasts need to be noved more to the a

fix bout volume and zon to the back of the jacket.

Twirl around

hods in shape it needs to be stuffed

Right before the notates, leaving space for the actual book.

pieces & Stitching bloom to the edges of the seam alrowance, to keep the Shifting inside.

SECOND MAYER
WIRE WRAPPED
AROUND THE FIRM
+ WRAPPING AROUM THE FINGERS

ATTACHED TO CRONN.

kounded Shappe achieved V

make a smooth pound shape Tremove O.S

tinishing for being corset, inside + outside beige bias + black stitch.

volume too flat

inside or outside closures?

TRAIL

FIX back Strays.