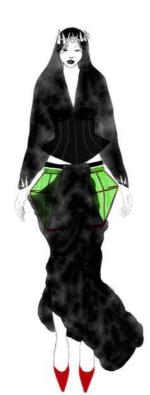

988-001

7414 U
Formula Guide Solid Uncoated
aRGB 190 107 63
HBX 007753

PANTONE\*
Black C

Power Rangers

sPGB 45-41-36
HEX 202326

PANTONE
19-1557 TCX
Chill Pepper
Pantone Color of the Year

BROB 155 27 48
BHEX GESTERN

PANTONE
19-1664 TCX
True Red
Pantone Color of the Year

\$RGB 181 25 50
HEX BF1952

PANTONE
13-0240 TSX
Tomatillo
FHE Polyester TSX

BROB 191 223 142
HEX BEDFRE









fake top stitch (0,8) Lust side (1 am)







bind of nowme will be used for breasts.

Breasts need to be noved more to the a



fix bout volume and zon to the back of the jacket.



Twirl around

hods in shape it needs to be stuffed



Right before the notates, leaving space for the actual book.



pieces & Stitching bloom to the edges of the seam alrowance, to keep the Shifting inside.



























SECOND MAYER
WIRE WRAPPED
AROUND THE FIRM
+ WRAPPING AROUM THE FINGERS

ATTACHED TO CRONN.





















kounded Shappe achieved V



make a smooth pound shape Tremove O.S



tinishing for being corset, inside + outside beige bias + black stitch.









volume too flat

inside or outside closures?

TRAIL























FIX back Strays.













FIX exactly where he nipple falls on the pattern.





later pull the thread and make a couple (around 8 Loops) around the shape to fix in place



oUtside view.

inside view.





Selection of singers for silicon