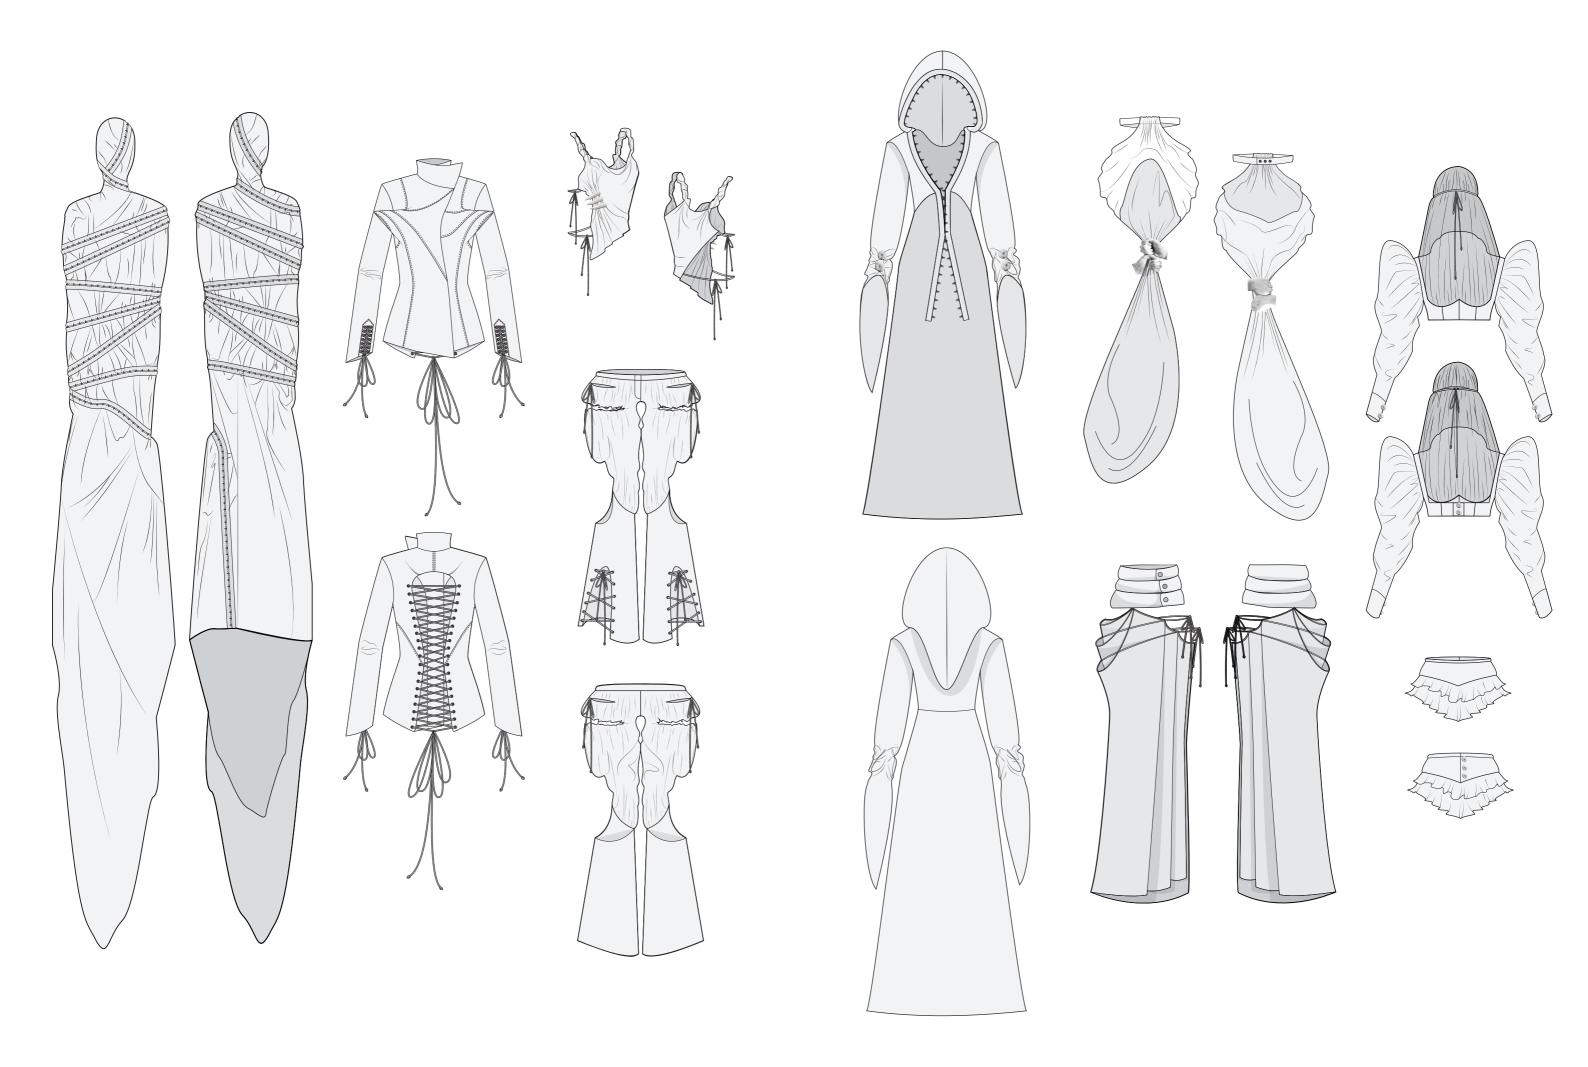

shape it needs to be stuffed



Right before the notates, leaving space for the actual book.



pieces & Stitching bloom to the edges of the seam alrowance, to keep the Shifting inside.



























SECOND MAYER
WIRE WRAPPED
AROUND THE FIRM
+ WRAPPING AROUM THE FINGERS

ATTACHED TO CRONN.





















kounded Shappe achieved V



make a smooth pound shape Tremove O.S



tinishing for being corset, inside + outside beige bias + black stitch.









volume too flat

inside or outside closures?

TRAIL























FIX back Strays.













FIX exactly where he nipple falls on the pattern.





later pull the thread and make a couple (around 8 Loops) around the shape to fix in place



oUtside view.

inside view.





Selection of singers for silicon