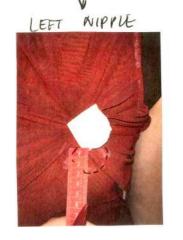

FIX exactly where he nipple falls on the pattern.

later pull the thread and make a couple (around 8 Loops) around the shape to fix in place

oUtside view.

inside view.

Selection of singers for silicon