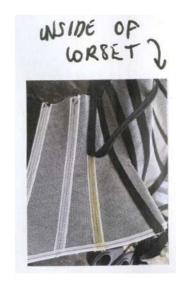

ATTACHED TO CRONN.

kounded Shappe achieved V

make a smooth pound shape Tremove O.S

tinishing for being corset, inside + outside beige bias + black stitch.

volume too flat

inside or outside closures?

TRAIL

FIX back Strays.