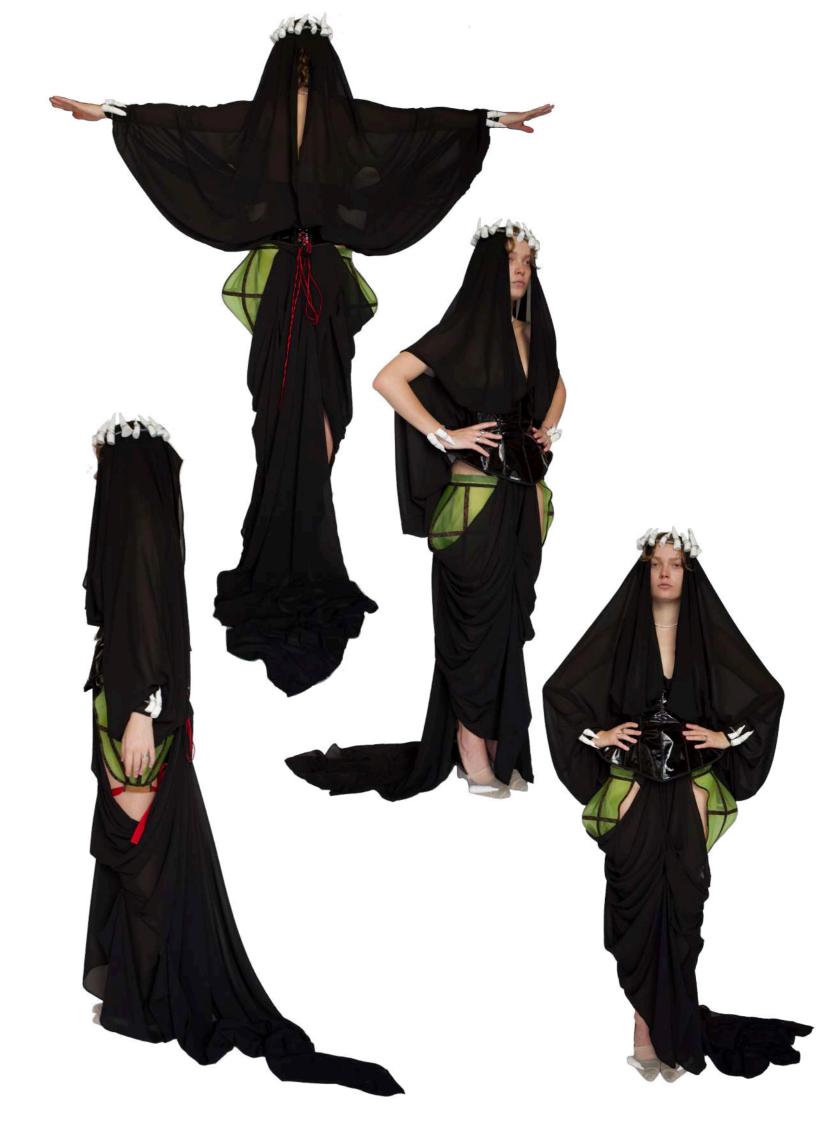

PANTONE
13-0240 TSX
Tomatillo
FHE Polyester TSX

BROB 191 223 142
HEX BEDFRE

fake top stitch (0,8) Lust side (1 am)

bind of nowme will be used for breasts.

Breasts need to be noved more to the a

fix bout volume and zon to the back of the jacket.

Twirl around

hods in shape it needs to be stuffed

Right before the notates, leaving space for the actual book.

pieces & Stitching bloom to the edges of the seam alrowance, to keep the Shifting inside.

SECOND MAYER
WIRE WRAPPED
AROUND THE FIRM
+ WRAPPING AROUM THE FINGERS

ATTACHED TO CRONN.

kounded Shappe achieved V

make a smooth pound shape Tremove O.S

tinishing for being corset, inside + outside beige bias + black stitch.

volume too flat

inside or outside closures?

TRAIL

FIX back Strays.

FIX exactly where he nipple falls on the pattern.

later pull the thread and make a couple (around 8 Loops) around the shape to fix in place

oUtside view.

inside view.

Selection of singers for silicon