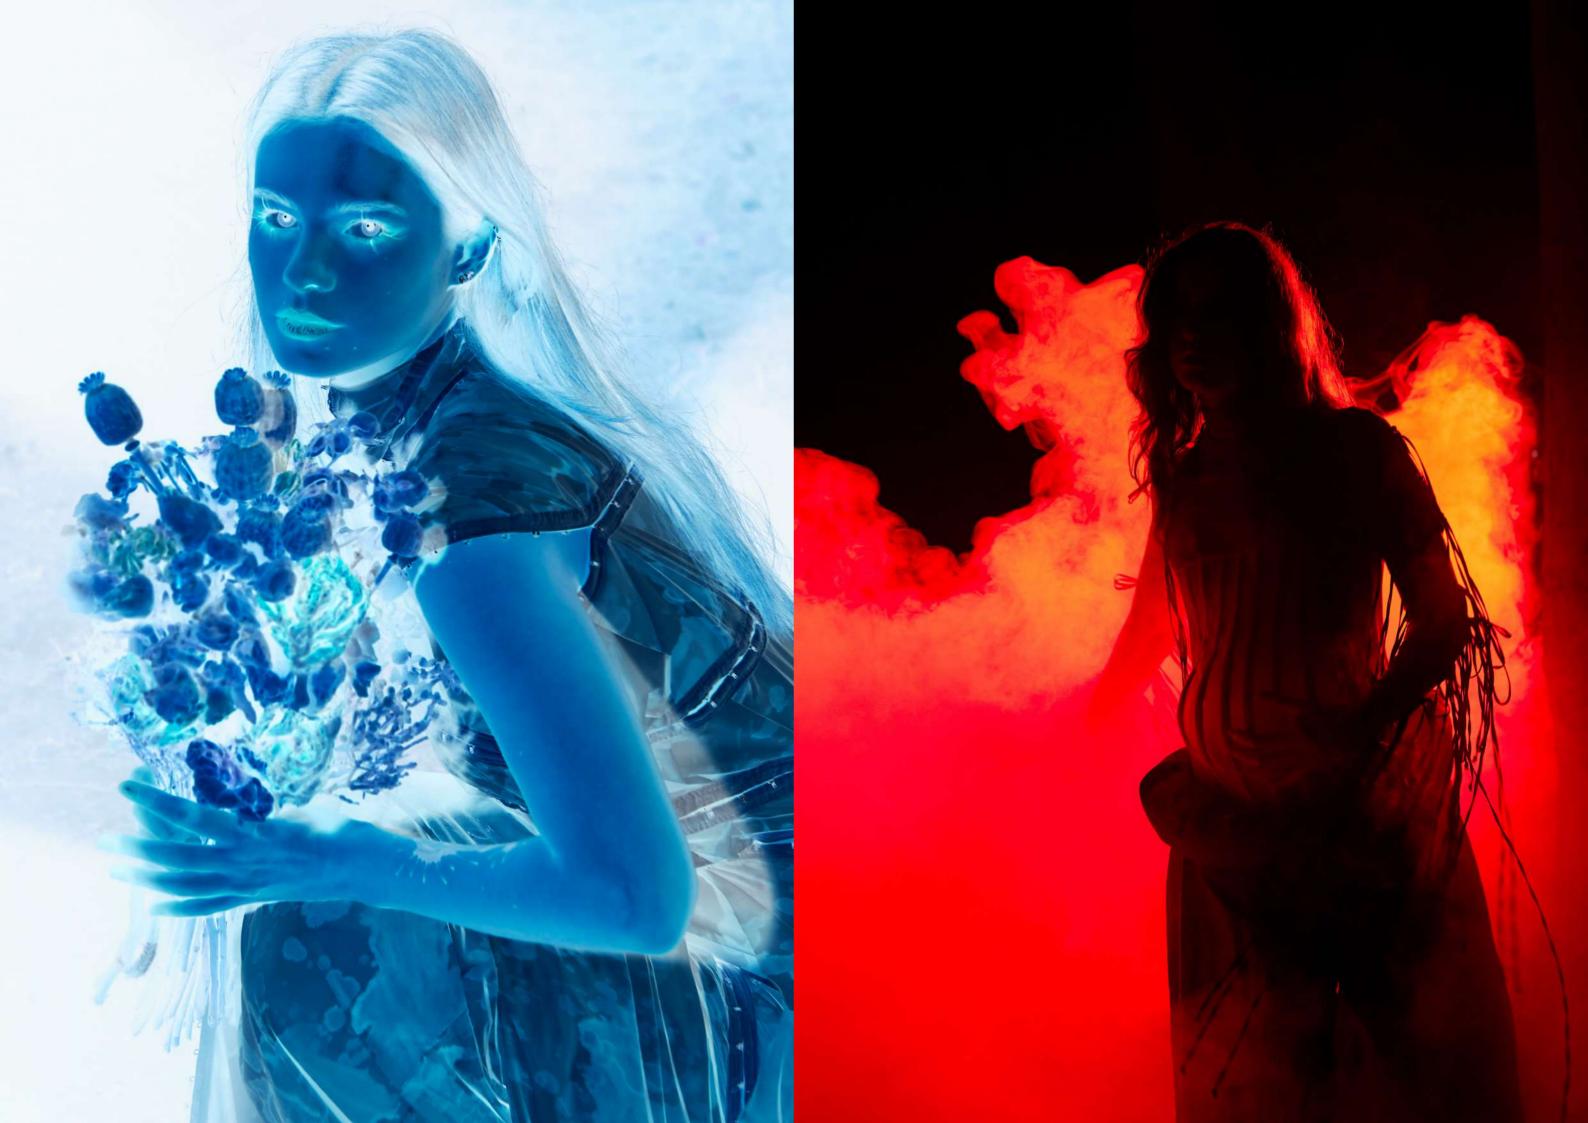

Right before the notates, leaving space for the actual book.



pieces & Stitching bloom to the edges of the seam alrowance, to keep the Shifting inside.



























SECOND MAYER
WIRE WRAPPED
AROUND THE FIRM
+ WRAPPING AROUM THE FINGERS

ATTACHED TO CRONN.





















kounded Shappe achieved V



make a smooth pound shape Tremove O.S



tinishing for being corset, inside + outside beige bias + black stitch.









volume too flat

inside or outside closures?

TRAIL























FIX back Strays.













FIX exactly where he nipple falls on the pattern.





later pull the thread and make a couple (around 8 Loops) around the shape to fix in place



oUtside view.

inside view.





Selection of singers for silicon