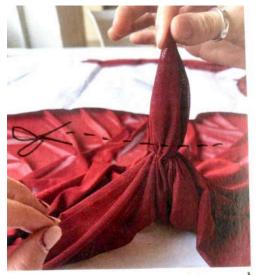

Twirl around

hods in shape it needs to be stuffed

Right before the notates, leaving space for the actual book.

pieces & Stitching bloom to the edges of the seam alrowance, to keep the Shifting inside.

SECOND MAYER
WIRE WRAPPED
AROUND THE FIRM
+ WRAPPING AROUM THE FINGERS

ATTACHED TO CRONN.

kounded Shappe achieved V

make a smooth pound shape Tremove O.S

tinishing for being corset, inside + outside beige bias + black stitch.

volume too flat

inside or outside closures?

TRAIL

FIX back Strays.