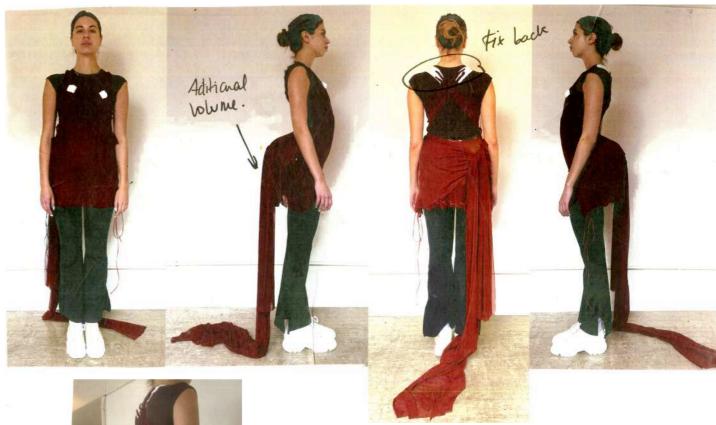

PANTONE
13-0240 TSX
Tomatillo
FHE Polyester TSX

BROB 191 223 142
HEX BEDFRE

fake top stitch (0,8) Lust side (1 am)

bind of nowme will be used for breasts.

Breasts need to be noved more to the a

fix bout volume and zon to the back of the jacket.

ATTACHED TO CRONN.

kounded Shappe achieved V

make a smooth pound shape Tremove O.S

tinishing for being corset, inside + outside beige bias + black stitch.

volume too flat

inside or outside closures?

TRAIL

FIX back Strays.

FIX exactly where he nipple falls on the pattern.

later pull the thread and make a couple (around 8 Loops) around the shape to fix in place

oUtside view.

inside view.

Selection of singers for silicon