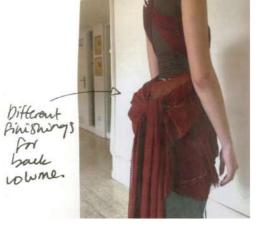

ATTACHED TO CRONN.

kounded Shappe achieved V

make a smooth pound shape Tremove O.S

tinishing for being corset, inside + outside beige bias + black stitch.

volume too flat

inside or outside closures?

TRAIL

FIX back Strays.

FIX exactly where he nipple falls on the pattern.

later pull the thread and make a couple (around 8 Loops) around the shape to fix in place

oUtside view.

inside view.

Selection of singers for silicon