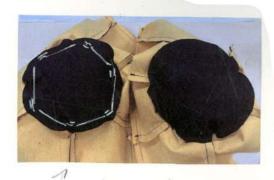

Twirl around

hods in shape it needs to be stuffed

Right before the notates, leaving space for the actual book.

pieces & Stitching bloom to the edges of the seam alrowance, to keep the Shifting inside.

SECOND MAYER
WIRE WRAPPED
AROUND THE FIRM
+ WRAPPING AROUM THE FINGERS

ATTACHED TO CRONN.

kounded Shappe achieved V

make a smooth pound shape Tremove O.S

tinishing for being corset, inside + outside beige bias + black stitch.

volume too flat

inside or outside closures?

TRAIL

FIX back Strays.