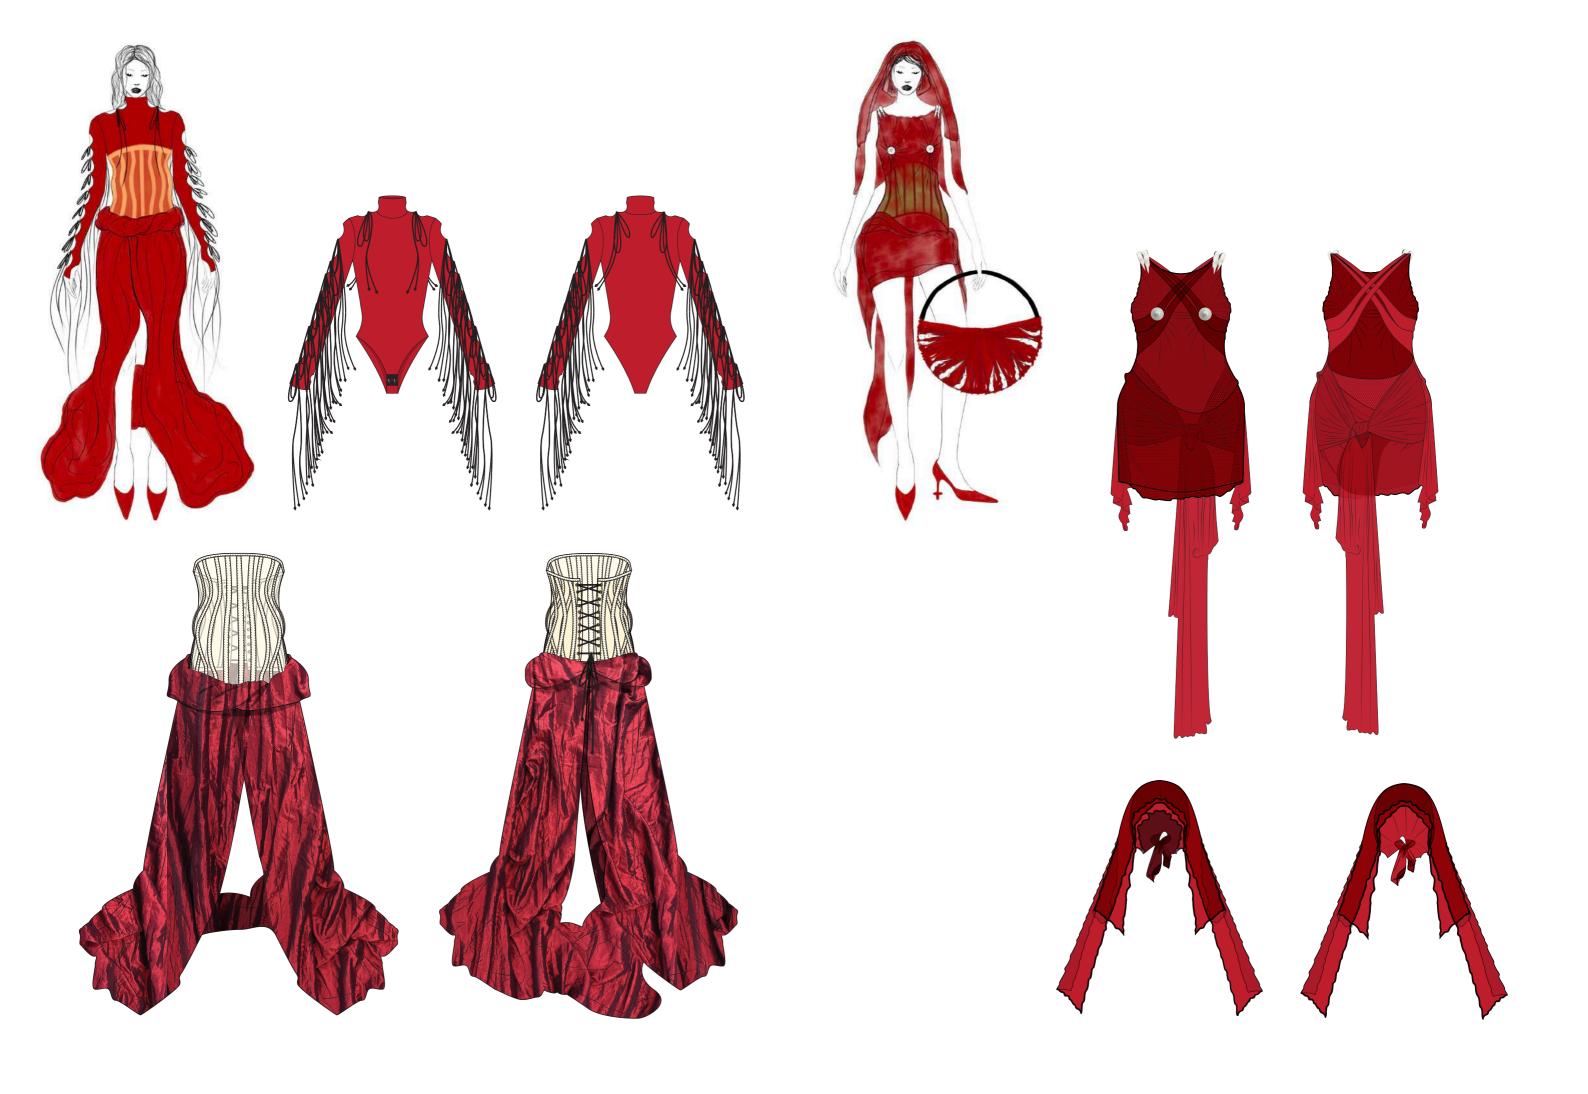

PANTONE
13-0240 TSX
Tomatillo
FHE Polyester TSX

BROB 191 223 142
HEX BEDFRE

fake top stitch (0,8) Lust side (1 am)

bind of nowme will be used for breasts.

Breasts need to be noved more to the a

fix bout volume and zon to the back of the jacket.

ATTACHED TO CRONN.

kounded Shappe achieved V

make a smooth pound shape Tremove O.S

tinishing for being corset, inside + outside beige bias + black stitch.

volume too flat

inside or outside closures?

TRAIL

FIX back Strays.

FIX exactly where he nipple falls on the pattern.

later pull the thread and make a couple (around 8 Loops) around the shape to fix in place

oUtside view.

inside view.

Selection of singers for silicon