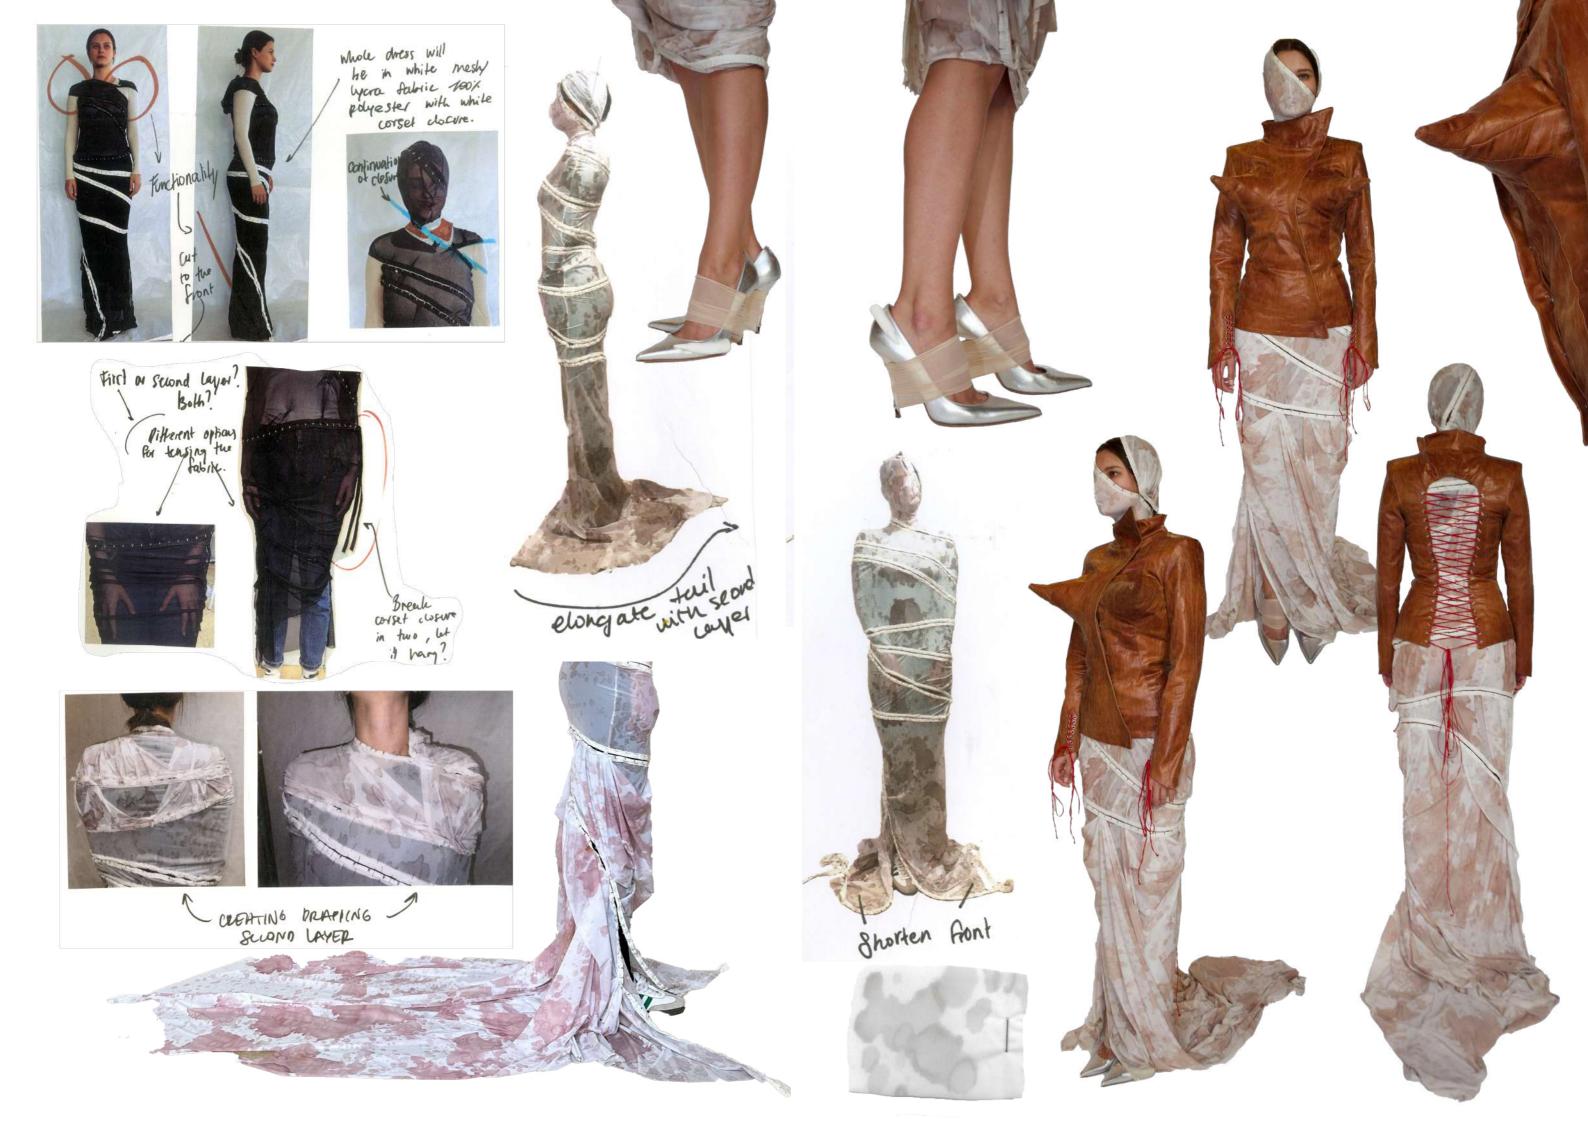

polina.kuz.contact@gmail.com 673709345 IG - @polina.kuzyakina21

Valerie is a girl I once knew, She was bright and kind, Careless, at times blind too.

I knew her,
Way before i knew myself.
But one day, there was,
No more Valerie.
One day,
It was just me.

I wish, she knew, Just as much, She meant to me.

PANTONE

11-4001 TPG

3596 C Formula Guide Sold Coded und 277 197 19 HBX 1988-001

7414 U
Formula Guide Solid Uncoated
aRGB 190 107 63
HBX 007753

PANTONE\*
Black C

PANTONE
13-0240 TSX
Tomatillo
FHE Polyester TSX

BROB 191 223 142
HEX BEDFRE

fake top stitch (0,8) Lust side (1 am)

bind of nowme will be used for breasts.

Breasts need to be noved more to the a

fix bout volume and zon to the back of the jacket.

Twirl around

hods in shape it needs to be stuffed

Right before the notates, leaving space for the actual book.

pieces & Stitching bloom to the edges of the seam alrowance, to keep the Shifting inside.

SECOND MAYER
WIRE WRAPPED
AROUND THE FIRM
+ WRAPPING AROUM THE FINGERS

ATTACHED TO CRONN.

kounded Shappe achieved V

make a smooth pound shape Tremove O.S

tinishing for being corset, inside + outside beige bias + black stitch.

volume too flat

inside or outside closures?

TRAIL

FIX back Strays.