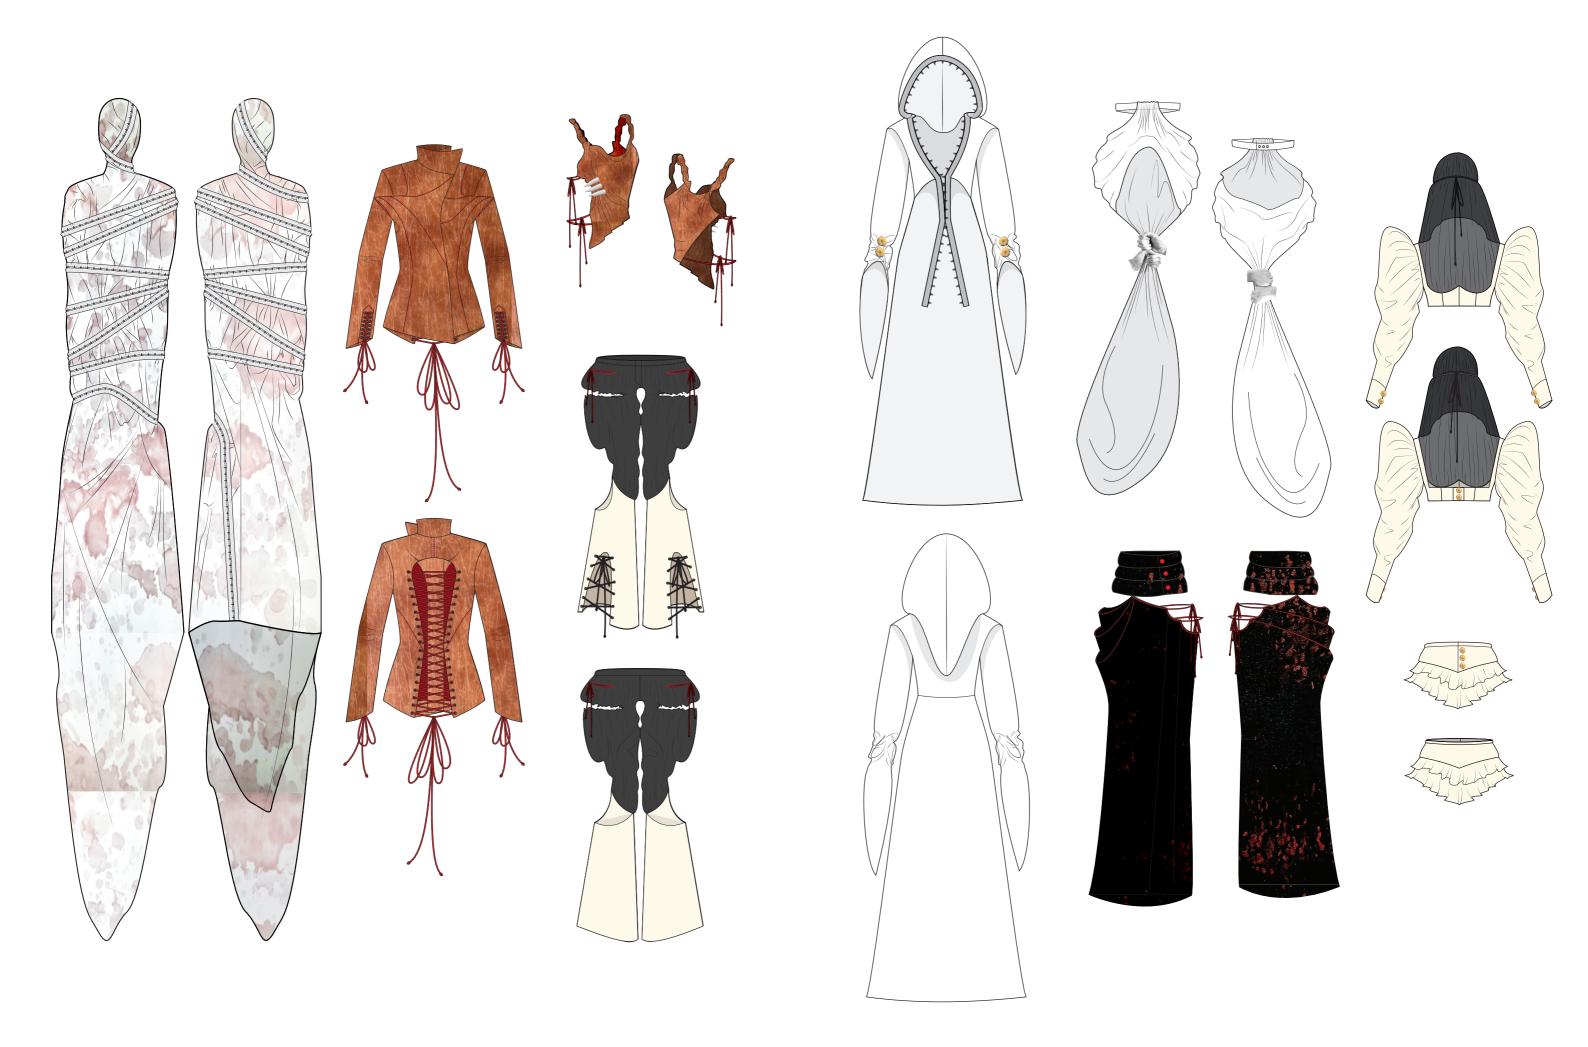

e it needs to be stuffed



Right before the notates, leaving space for the actual book.



pieces & Stitching bloom to the edges of the seam alrowance, to keep the Shifting inside.



























SECOND MAYER
WIRE WRAPPED
AROUND THE FIRM
+ WRAPPING AROUM THE FINGERS

ATTACHED TO CRONN.





















kounded Shappe achieved V



make a smooth pound shape Tremove O.S



tinishing for being corset, inside + outside beige bias + black stitch.









volume too flat

inside or outside closures?

TRAIL























FIX back Strays.













FIX exactly where he nipple falls on the pattern.





later pull the thread and make a couple (around 8 Loops) around the shape to fix in place



oUtside view.

inside view.





Selection of singers for silicon