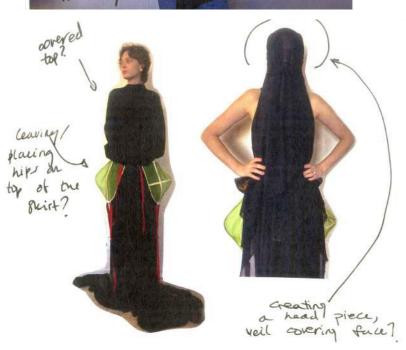

PANTONE
13-0240 TSX
Tomatillo
FHE Polyester TSX

BROB 191 223 142
HEX BEDFRE

fake top stitch (0,8) Lust side (1 am)

bind of nowme will be used for breasts.

Breasts need to be noved more to the a

fix bout volume and zon to the back of the jacket.

Twirl around

hods in shape it needs to be stuffed

Right before the notates, leaving space for the actual book.

pieces & Stitching bloom to the edges of the seam alrowance, to keep the Shifting inside.

SECOND MAYER
WIRE WRAPPED
AROUND THE FIRM
+ WRAPPING AROUM THE FINGERS