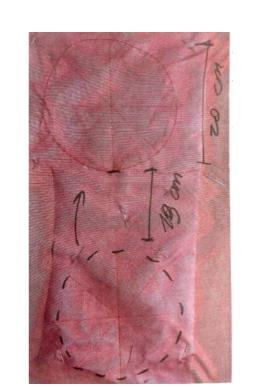

PANTONE
13-0240 TSX
Tomatillo
FHE Polyester TSX

BROB 191 223 142
HEX BEDFRE

fake top stitch (0,8) Lust side (1 am)

bind of nowme will be used for breasts.

Breasts need to be noved more to the a

fix bout volume and zon to the back of the jacket.

FIX exactly where he nipple falls on the pattern.

later pull the thread and make a couple (around 8 Loops) around the shape to fix in place

oUtside view.

inside view.

Selection of singers for silicon