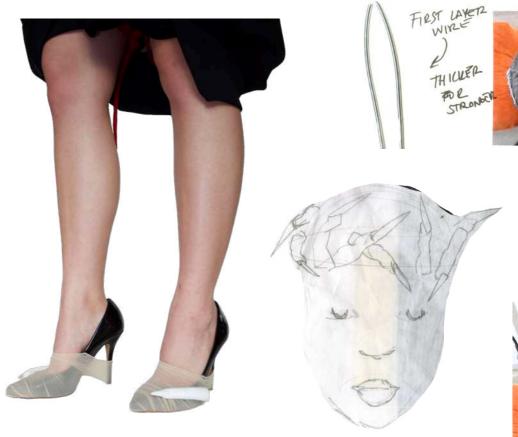

Twirl around

hods in shape it needs to be stuffed

Right before the notates, leaving space for the actual book.

pieces & Stitching bloom to the edges of the seam alrowance, to keep the Shifting inside.

SECOND MAYER
WIRE WRAPPED
AROUND THE FIRM
+ WRAPPING AROUM THE FINGERS

ATTACHED TO CRONN.

kounded Shappe achieved V

make a smooth pound shape Tremove O.S

tinishing for being corset, inside + outside beige bias + black stitch.

volume too flat

inside or outside closures?

TRAIL

FIX back Strays.