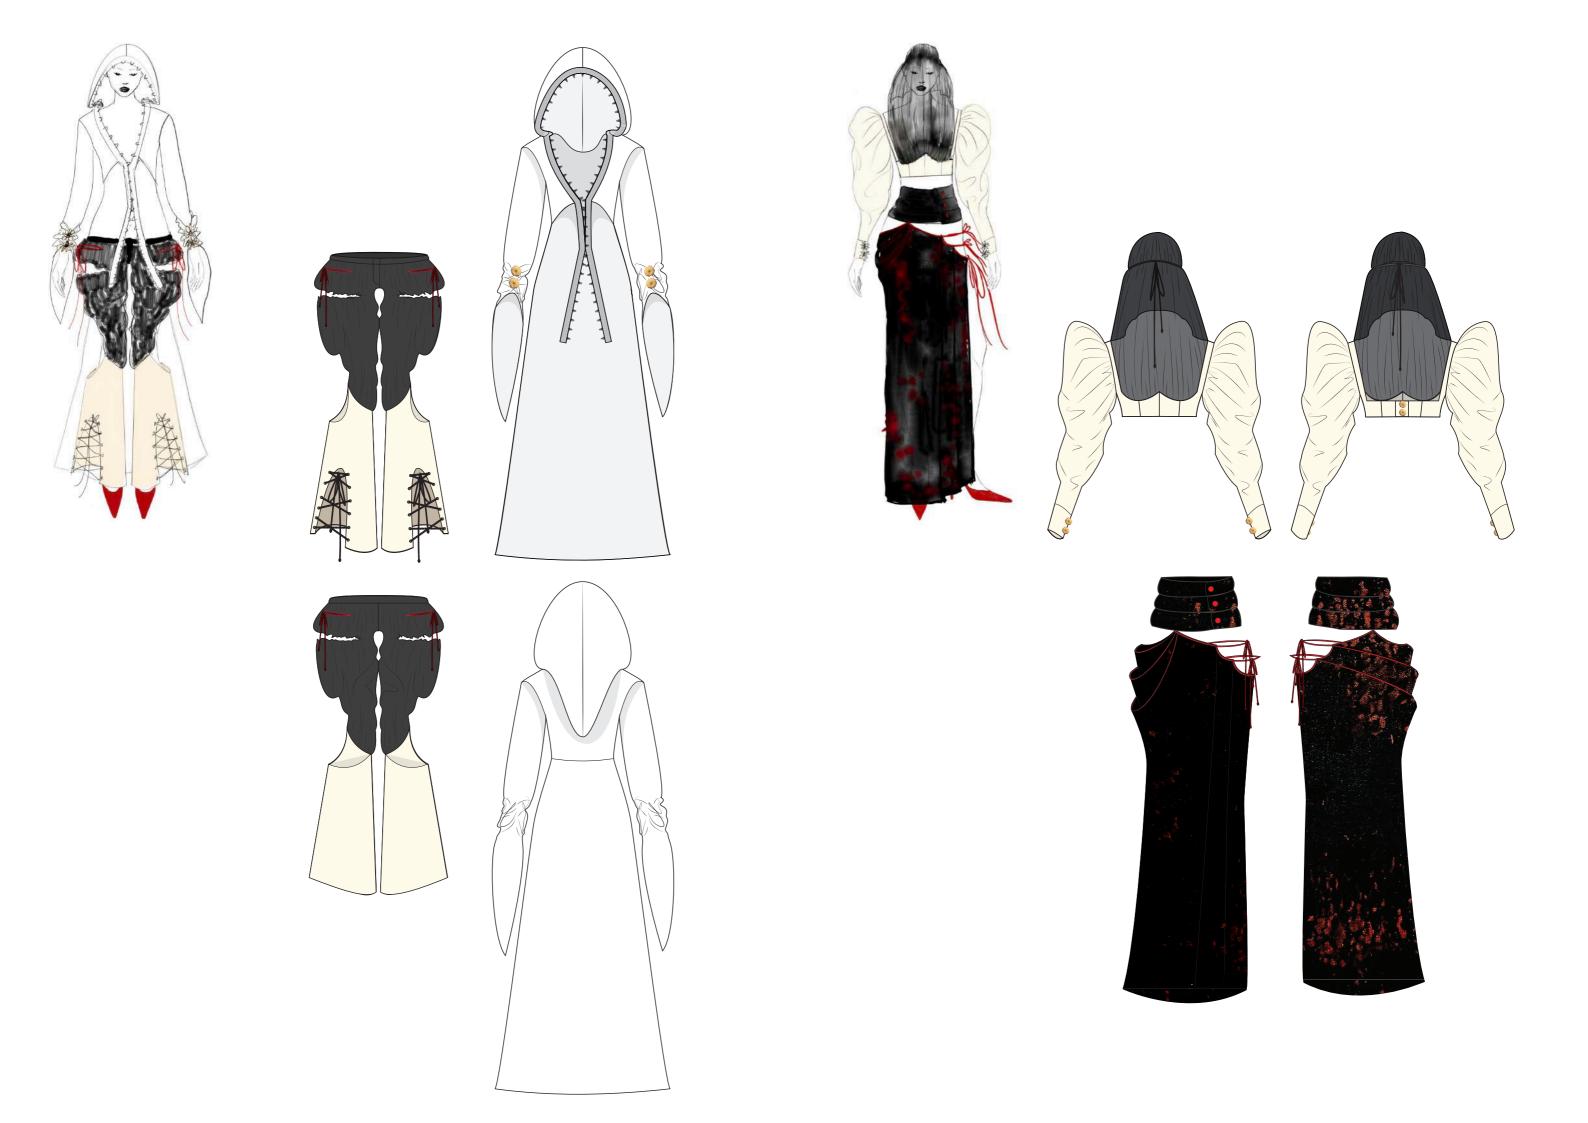

PANTONE
13-0240 TSX
Tomatillo
FHE Polyester TSX

BROB 191 223 142
HEX BEDFRE

fake top stitch (0,8) Lust side (1 am)

bind of nowme will be used for breasts.

Breasts need to be noved more to the a

fix bout volume and zon to the back of the jacket.

ATTACHED TO CRONN.

kounded Shappe achieved V

make a smooth pound shape Tremove O.S

tinishing for being corset, inside + outside beige bias + black stitch.

volume too flat

inside or outside closures?

TRAIL

FIX back Strays.

FIX exactly where he nipple falls on the pattern.

later pull the thread and make a couple (around 8 Loops) around the shape to fix in place

oUtside view.

inside view.

Selection of singers for silicon