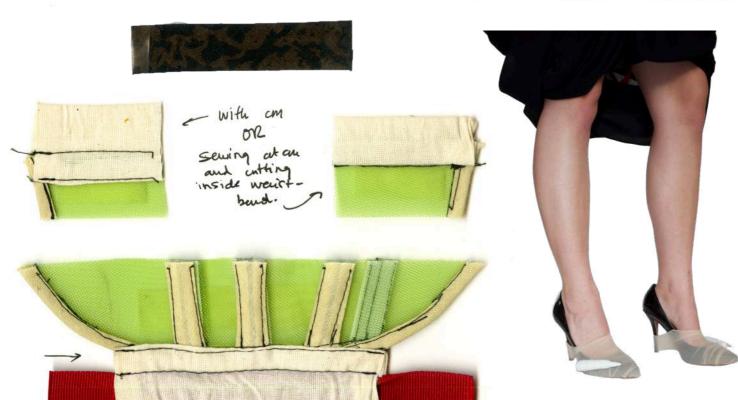

PANTONE
13-0240 TSX
Tomatillo
FHE Polyester TSX

BROB 191 223 142
HEX BEDFRE

fake top stitch (0,8) Lust side (1 am)

bind of nowme will be used for breasts.

Breasts need to be noved more to the a

fix bout volume and zon to the back of the jacket.