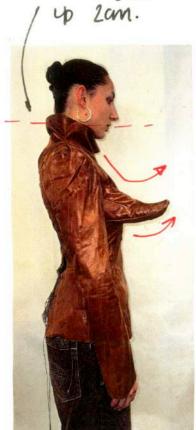

PANTONE
13-0240 TSX
Tomatillo
FHE Polyester TSX

BROB 191 223 142
HEX BEDFRE

fake top stitch (0,8) Lust side (1 am)

bind of nowme will be used for breasts.

Breasts need to be noved more to the a

fix bout volume and zon to the back of the jacket.