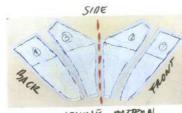

PANTONE
13-0240 TSX
Tomatillo
FHE Polyester TSX

BROB 191 223 142
HEX BEDFRE

fake top stitch (0,8) Lust side (1 am)

bind of nowme will be used for breasts.

Breasts need to be noved more to the a

fix bout volume and zon to the back of the jacket.

FIX exactly where he nipple falls on the pattern.

later pull the thread and make a couple (around 8 Loops) around the shape to fix in place

oUtside view.

inside view.

Selection of singers for silicon