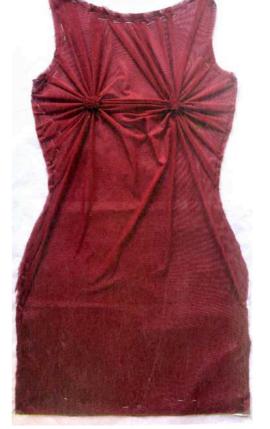

ATTACHED TO CRONN.

kounded Shappe achieved V

make a smooth pound shape Tremove O.S

tinishing for being corset, inside + outside beige bias + black stitch.

volume too flat

inside or outside closures?

TRAIL

FIX back Strays.