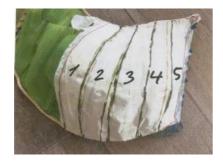

FIX exactly where he nipple falls on the pattern.

later pull the thread and make a couple (around 8 Loops) around the shape to fix in place

oUtside view.

inside view.

Selection of singers for silicon