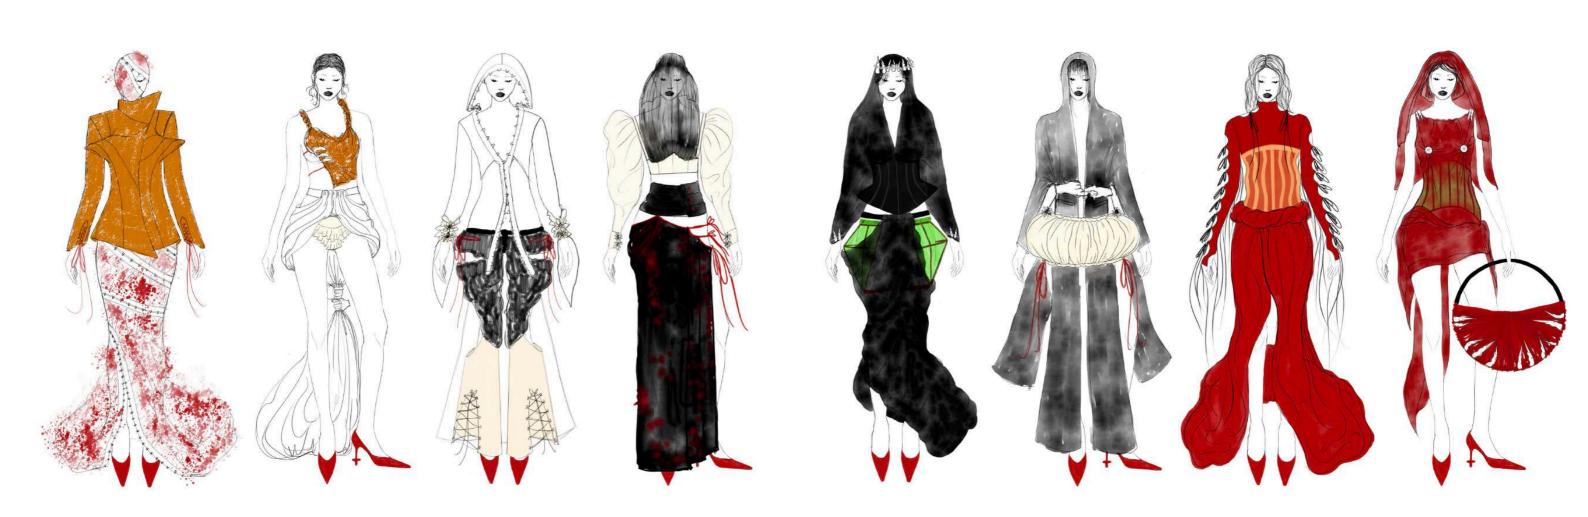

n shape it needs to be stuffed



Right before the notates, leaving space for the actual book.



pieces & Stitching bloom to the edges of the seam alrowance, to keep the Shifting inside.



























SECOND MAYER
WIRE WRAPPED
AROUND THE FIRM
+ WRAPPING AROUM THE FINGERS

ATTACHED TO CRONN.





















kounded Shappe achieved V



make a smooth pound shape Tremove O.S



tinishing for being corset, inside + outside beige bias + black stitch.









volume too flat

inside or outside closures?

TRAIL























FIX back Strays.













FIX exactly where he nipple falls on the pattern.





later pull the thread and make a couple (around 8 Loops) around the shape to fix in place



oUtside view.

inside view.





Selection of singers for silicon