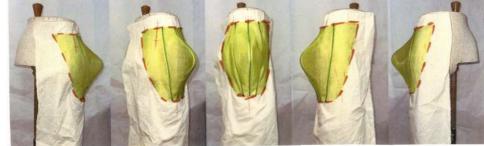

PANTONE
13-0240 TSX
Tomatillo
FHE Polyester TSX

BROB 191 223 142
HEX BEDFRE

fake top stitch (0,8) Lust side (1 am)

bind of nowme will be used for breasts.

Breasts need to be noved more to the a

fix bout volume and zon to the back of the jacket.

Twirl around

hods in shape it needs to be stuffed

Right before the notates, leaving space for the actual book.

pieces & Stitching bloom to the edges of the seam alrowance, to keep the Shifting inside.

SECOND MAYER
WIRE WRAPPED
AROUND THE FIRM
+ WRAPPING AROUM THE FINGERS