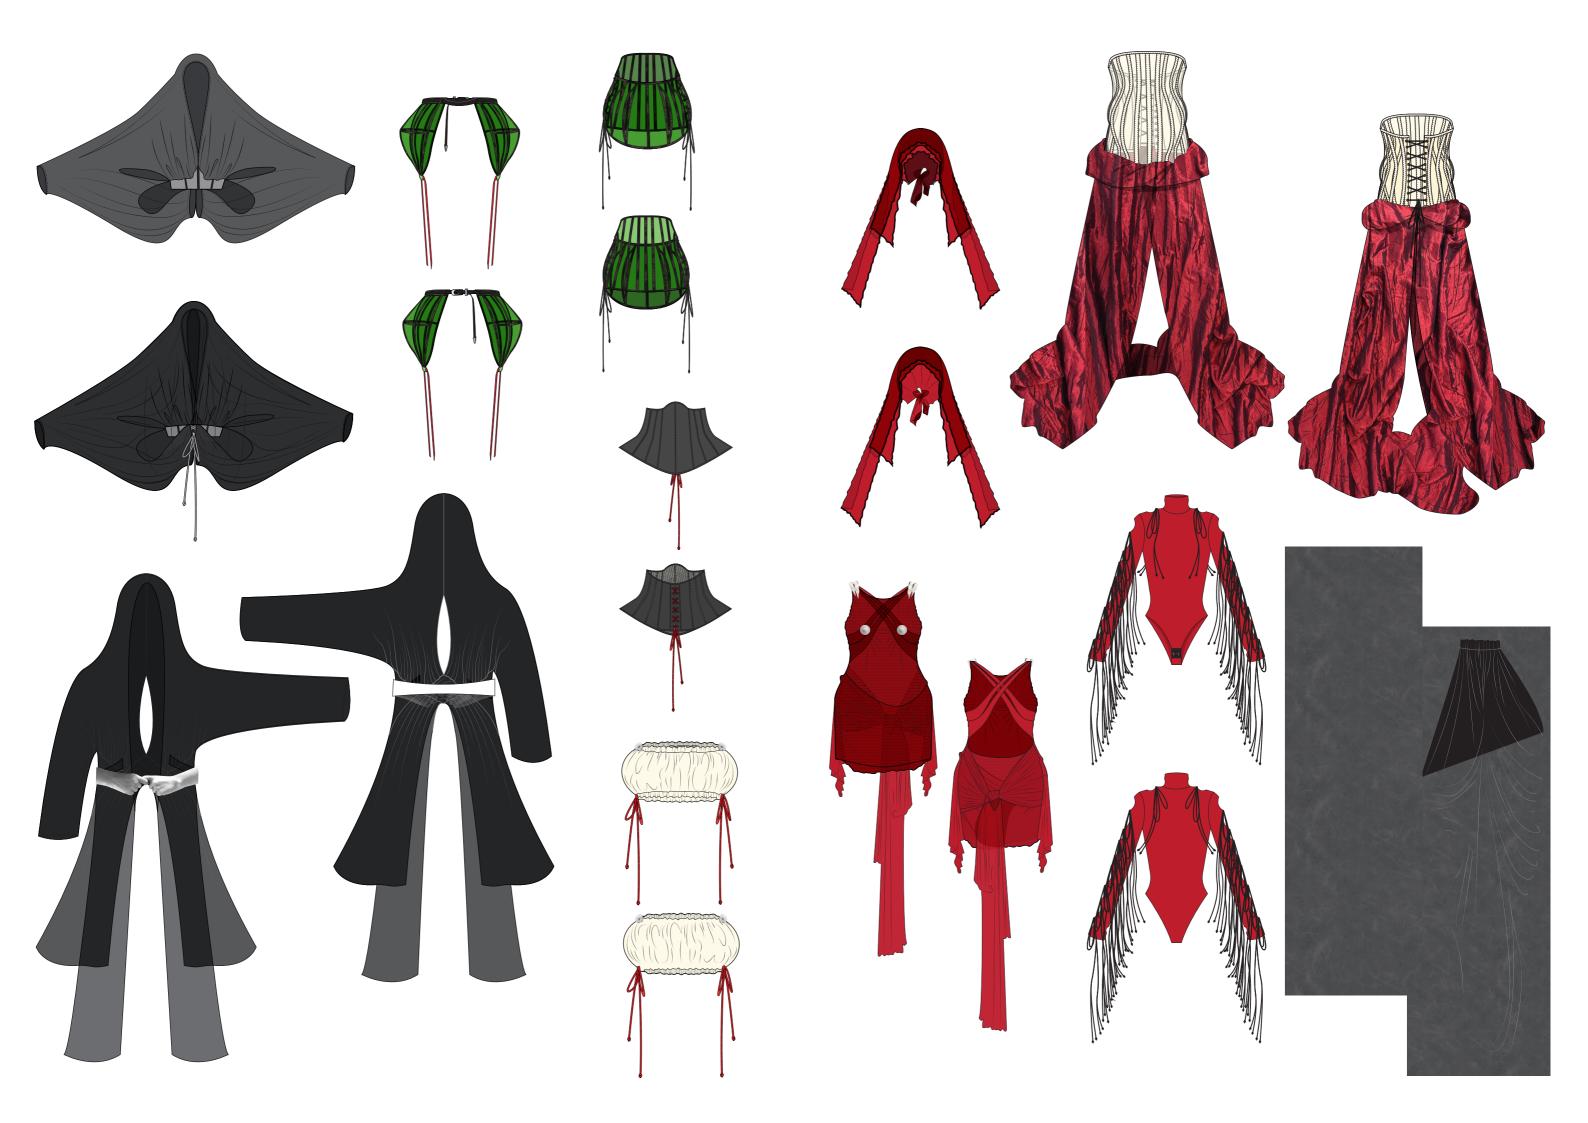

PANTONE
13-0240 TSX
Tomatillo
FHE Polyester TSX

BROB 191 223 142
HEX BEDFRE

fake top stitch (0,8) Lust side (1 am)

bind of nowme will be used for breasts.

Breasts need to be noved more to the a

fix bout volume and zon to the back of the jacket.

ATTACHED TO CRONN.

kounded Shappe achieved V

make a smooth pound shape Tremove O.S

tinishing for being corset, inside + outside beige bias + black stitch.

volume too flat

inside or outside closures?

TRAIL

FIX back Strays.

FIX exactly where he nipple falls on the pattern.

later pull the thread and make a couple (around 8 Loops) around the shape to fix in place

oUtside view.

inside view.

Selection of singers for silicon