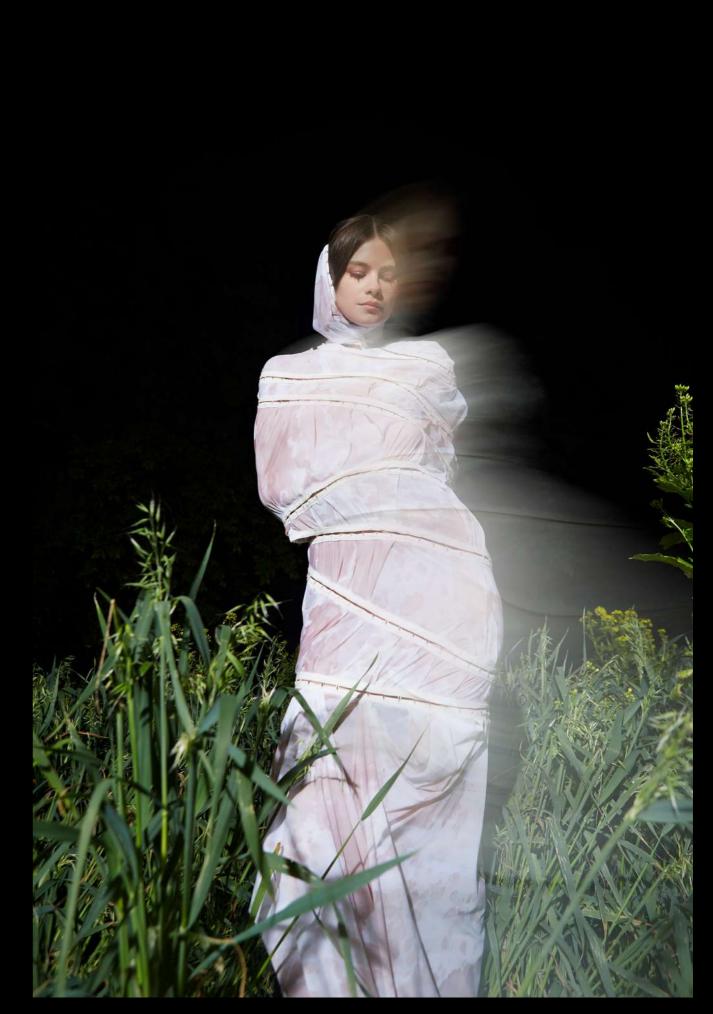

tuffed



Right before the notates, leaving space for the actual book.



pieces & Stitching bloom to the edges of the seam alrowance, to keep the Shifting inside.



























SECOND MAYER
WIRE WRAPPED
AROUND THE FIRM
+ WRAPPING AROUM THE FINGERS

ATTACHED TO CRONN.





















kounded Shappe achieved V



make a smooth pound shape Tremove O.S



tinishing for being corset, inside + outside beige bias + black stitch.









volume too flat

inside or outside closures?

TRAIL























FIX back Strays.













FIX exactly where he nipple falls on the pattern.





later pull the thread and make a couple (around 8 Loops) around the shape to fix in place



oUtside view.

inside view.





Selection of singers for silicon