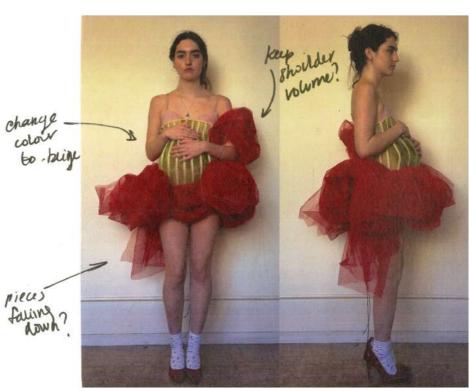

ATTACHED TO CRONN.

kounded Shappe achieved V

make a smooth pound shape Tremove O.S

tinishing for being corset, inside + outside beige bias + black stitch.

volume too flat

inside or outside closures?

TRAIL

FIX back Strays.