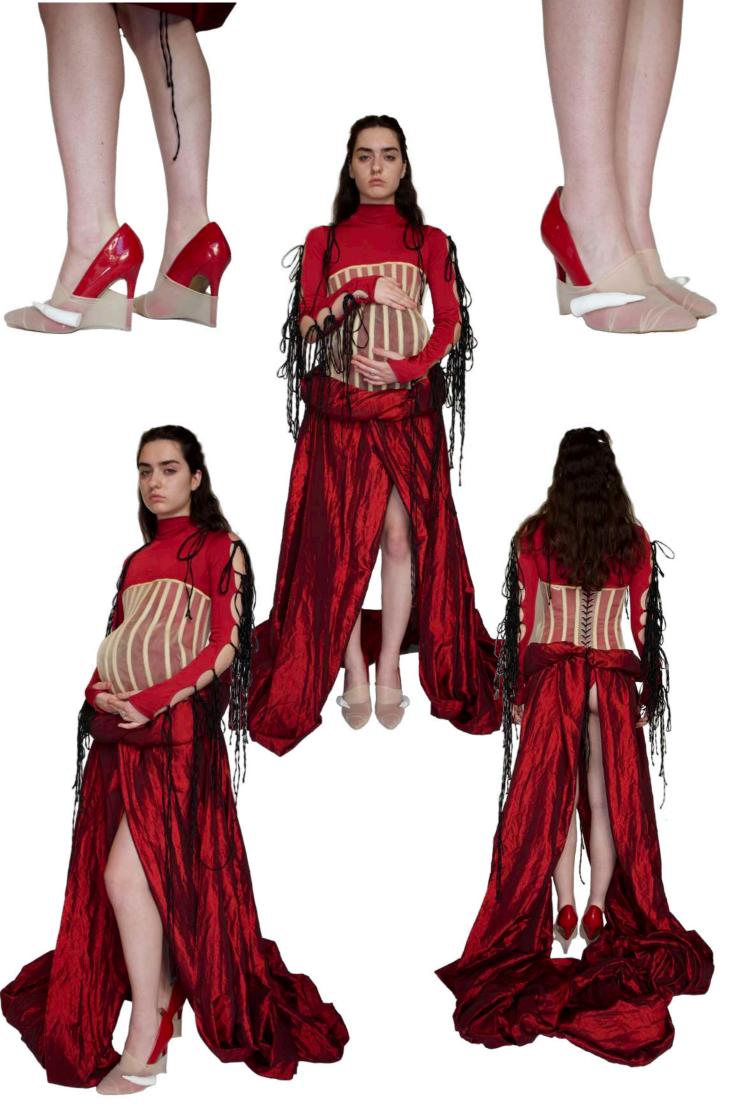

E Polyester TSX

BROB 191 223 142
HEX BEDFRE









fake top stitch (0,8) Lust side (1 am)







bind of nowme will be used for breasts.

Breasts need to be noved more to the a



fix bout volume and zon to the back of the jacket.



Twirl around

hods in shape it needs to be stuffed



Right before the notates, leaving space for the actual book.



pieces & Stitching bloom to the edges of the seam alrowance, to keep the Shifting inside.



























SECOND MAYER
WIRE WRAPPED
AROUND THE FIRM
+ WRAPPING AROUM THE FINGERS

ATTACHED TO CRONN.





















kounded Shappe achieved V



make a smooth pound shape Tremove O.S



tinishing for being corset, inside + outside beige bias + black stitch.









volume too flat

inside or outside closures?

TRAIL























FIX back Strays.













FIX exactly where he nipple falls on the pattern.





later pull the thread and make a couple (around 8 Loops) around the shape to fix in place



oUtside view.

inside view.





Selection of singers for silicon