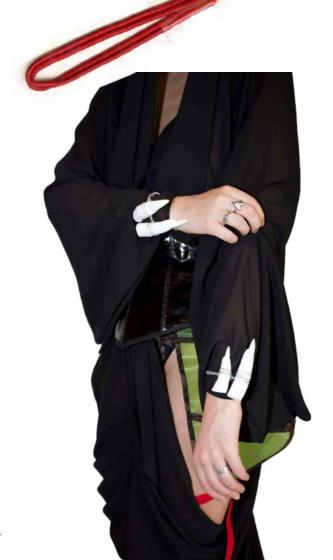

PANTONE
13-0240 TSX
Tomatillo
FHE Polyester TSX

BROB 191 223 142
HEX BEDFRE

fake top stitch (0,8) Lust side (1 am)

bind of nowme will be used for breasts.

Breasts need to be noved more to the a

fix bout volume and zon to the back of the jacket.

Twirl around

hods in shape it needs to be stuffed

Right before the notates, leaving space for the actual book.

pieces & Stitching bloom to the edges of the seam alrowance, to keep the Shifting inside.

SECOND MAYER
WIRE WRAPPED
AROUND THE FIRM
+ WRAPPING AROUM THE FINGERS

ATTACHED TO CRONN.

kounded Shappe achieved V

make a smooth pound shape Tremove O.S

tinishing for being corset, inside + outside beige bias + black stitch.

volume too flat

inside or outside closures?

TRAIL

FIX back Strays.

FIX exactly where he nipple falls on the pattern.

later pull the thread and make a couple (around 8 Loops) around the shape to fix in place

oUtside view.

inside view.

Selection of singers for silicon