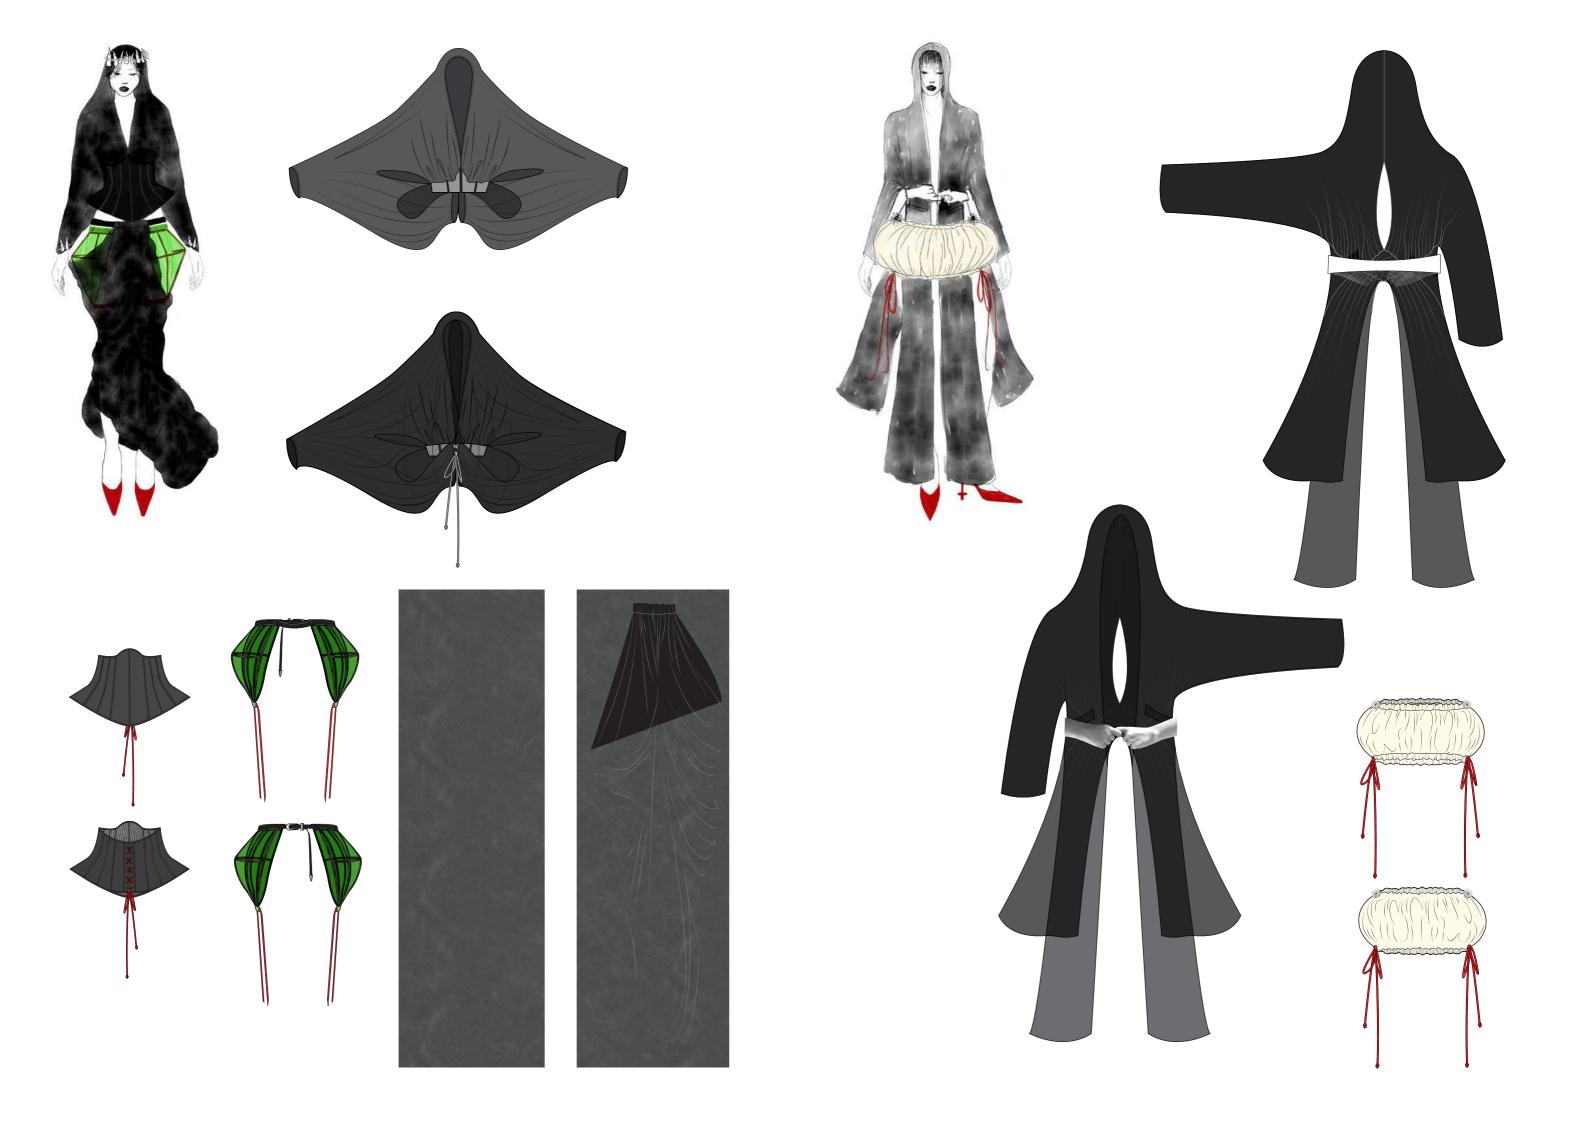

PANTONE
13-0240 TSX
Tomatillo
FHE Polyester TSX

BROB 191 223 142
HEX BEDFRE

fake top stitch (0,8) Lust side (1 am)

bind of nowme will be used for breasts.

Breasts need to be noved more to the a

fix bout volume and zon to the back of the jacket.

ATTACHED TO CRONN.

kounded Shappe achieved V

make a smooth pound shape Tremove O.S

tinishing for being corset, inside + outside beige bias + black stitch.

volume too flat

inside or outside closures?

TRAIL

FIX back Strays.

FIX exactly where he nipple falls on the pattern.

later pull the thread and make a couple (around 8 Loops) around the shape to fix in place

oUtside view.

inside view.

Selection of singers for silicon