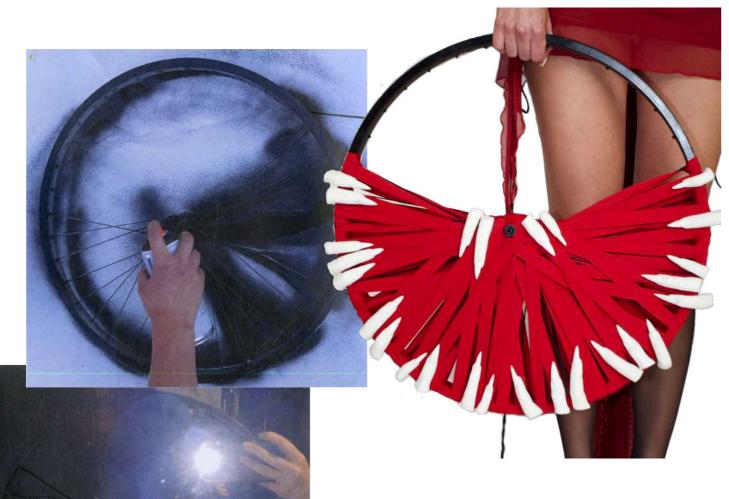

Twirl around

hods in shape it needs to be stuffed

Right before the notates, leaving space for the actual book.

pieces & Stitching bloom to the edges of the seam alrowance, to keep the Shifting inside.

SECOND MAYER
WIRE WRAPPED
AROUND THE FIRM
+ WRAPPING AROUM THE FINGERS

ATTACHED TO CRONN.

kounded Shappe achieved V

make a smooth pound shape Tremove O.S

tinishing for being corset, inside + outside beige bias + black stitch.

volume too flat

inside or outside closures?

TRAIL

FIX back Strays.