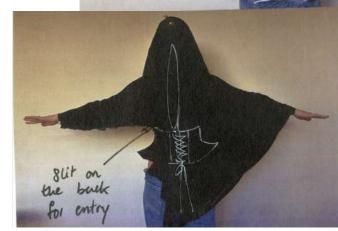

ATTACHED TO CRONN.

kounded Shappe achieved V

make a smooth pound shape Tremove O.S

tinishing for being corset, inside + outside beige bias + black stitch.

volume too flat

inside or outside closures?

TRAIL

FIX back Strays.