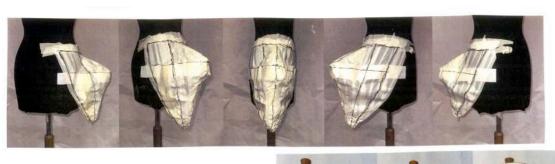

PANTONE
13-0240 TSX
Tomatillo
FHE Polyester TSX

BROB 191 223 142
HEX BEDFRE

fake top stitch (0,8) Lust side (1 am)

bind of nowme will be used for breasts.

Breasts need to be noved more to the a

fix bout volume and zon to the back of the jacket.

Twirl around

hods in shape it needs to be stuffed

Right before the notates, leaving space for the actual book.

pieces & Stitching bloom to the edges of the seam alrowance, to keep the Shifting inside.

SECOND MAYER
WIRE WRAPPED
AROUND THE FIRM
+ WRAPPING AROUM THE FINGERS

FIX exactly where he nipple falls on the pattern.

later pull the thread and make a couple (around 8 Loops) around the shape to fix in place

oUtside view.

inside view.

Selection of singers for silicon