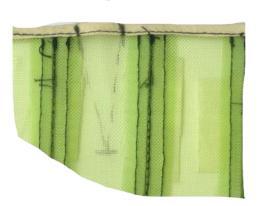

ATTACHED TO CRONN.

kounded Shappe achieved V

make a smooth pound shape Tremove O.S

tinishing for being corset, inside + outside beige bias + black stitch.

volume too flat

inside or outside closures?

TRAIL

FIX back Strays.