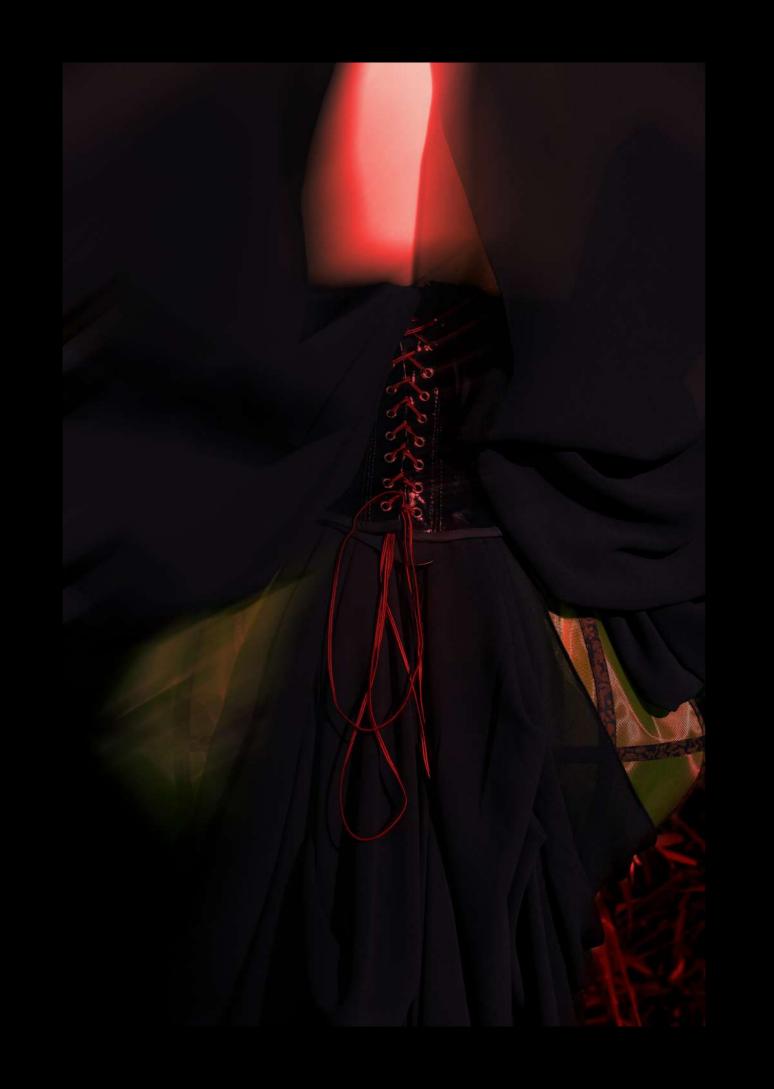

ffed



Right before the notates, leaving space for the actual book.



pieces & Stitching bloom to the edges of the seam alrowance, to keep the Shifting inside.



























SECOND MAYER
WIRE WRAPPED
AROUND THE FIRM
+ WRAPPING AROUM THE FINGERS

ATTACHED TO CRONN.





















kounded Shappe achieved V



make a smooth pound shape Tremove O.S



tinishing for being corset, inside + outside beige bias + black stitch.









volume too flat

inside or outside closures?

TRAIL























FIX back Strays.













FIX exactly where he nipple falls on the pattern.





later pull the thread and make a couple (around 8 Loops) around the shape to fix in place



oUtside view.

inside view.





Selection of singers for silicon