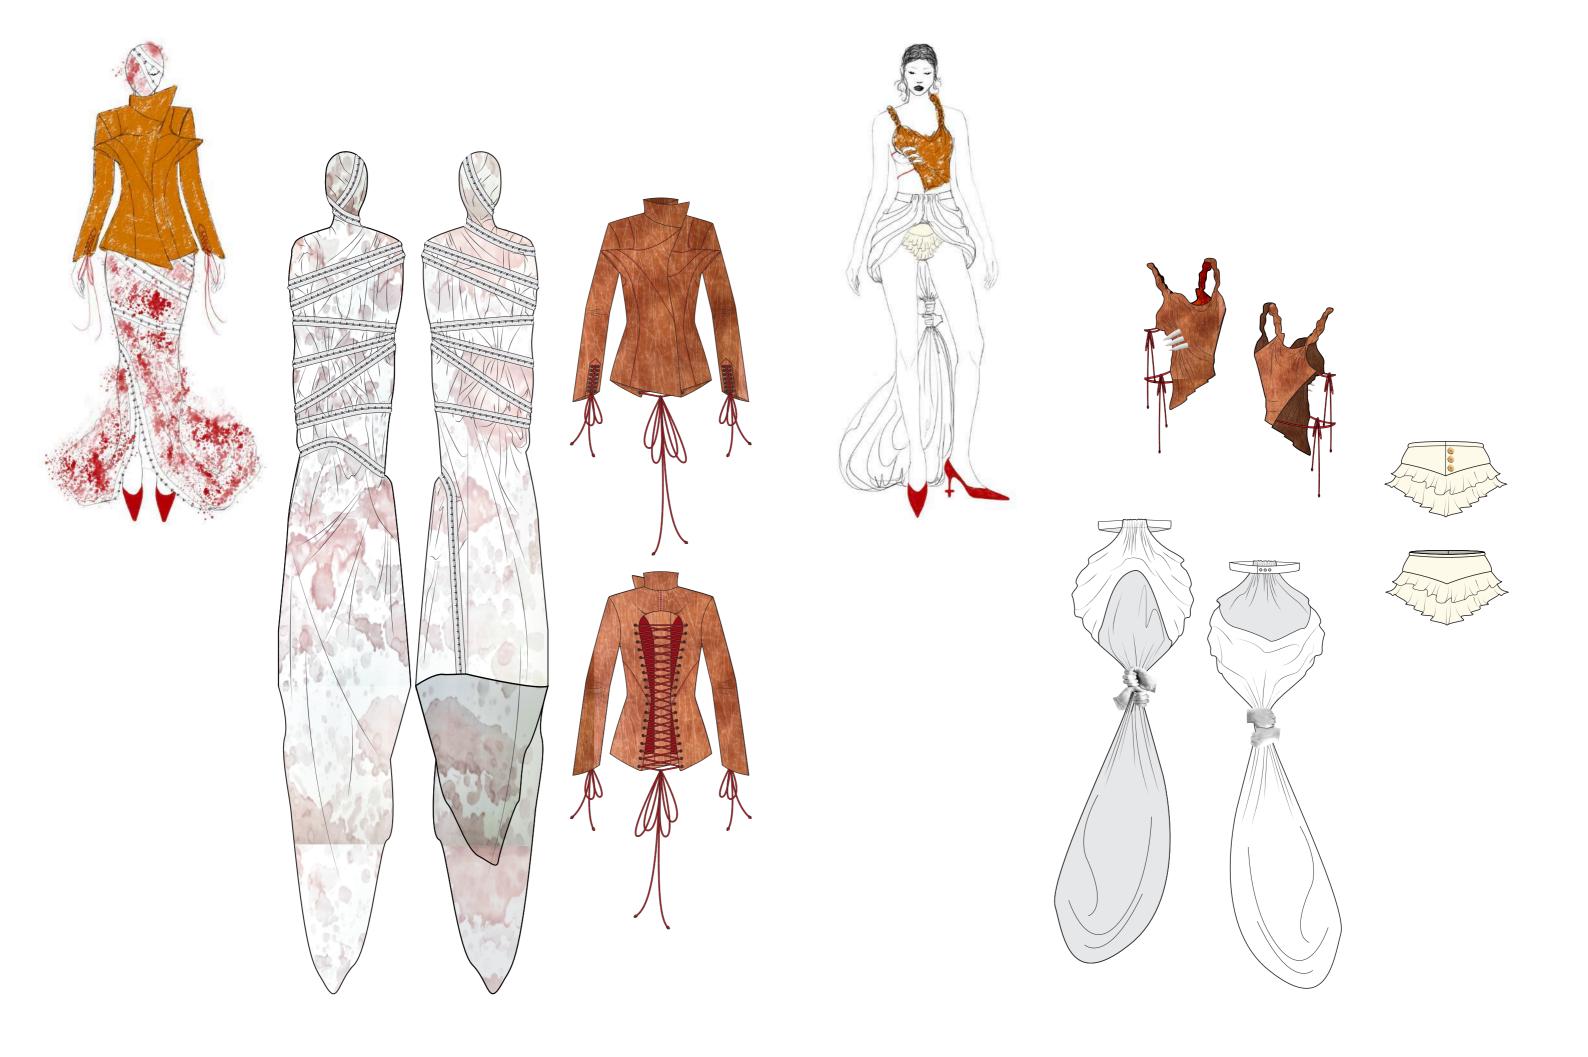

PANTONE
13-0240 TSX
Tomatillo
FHE Polyester TSX

BROB 191 223 142
HEX BEDFRE

fake top stitch (0,8) Lust side (1 am)

bind of nowme will be used for breasts.

Breasts need to be noved more to the a

fix bout volume and zon to the back of the jacket.

ATTACHED TO CRONN.

kounded Shappe achieved V

make a smooth pound shape Tremove O.S

tinishing for being corset, inside + outside beige bias + black stitch.

volume too flat

inside or outside closures?

TRAIL

FIX back Strays.

FIX exactly where he nipple falls on the pattern.

later pull the thread and make a couple (around 8 Loops) around the shape to fix in place

oUtside view.

inside view.

Selection of singers for silicon