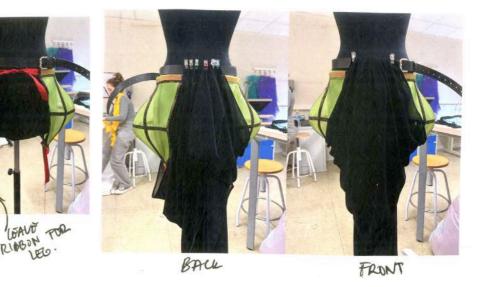

8-001

7414 U
Formula Guide Solid Uncoated
aRGB 190 107 63
HBX 007753

PANTONE\*
Black C

Power Rangers

sPGB 45-41-36
HEX 202326

PANTONE
19-1557 TCX
Chill Pepper
Pantone Color of the Year

BROB 155 27 48
BHEX GESTERN

PANTONE
19-1664 TCX
True Red
Pantone Color of the Year

\$RGB 181 25 50
HEX BF1952

PANTONE
13-0240 TSX
Tomatillo
FHE Polyester TSX

BROB 191 223 142
HEX BEDFRE









fake top stitch (0,8) Lust side (1 am)







bind of nowme will be used for breasts.

Breasts need to be noved more to the a



fix bout volume and zon to the back of the jacket.



Twirl around

hods in shape it needs to be stuffed



Right before the notates, leaving space for the actual book.



pieces & Stitching bloom to the edges of the seam alrowance, to keep the Shifting inside.



























SECOND MAYER
WIRE WRAPPED
AROUND THE FIRM
+ WRAPPING AROUM THE FINGERS

ATTACHED TO CRONN.





















kounded Shappe achieved V



make a smooth pound shape Tremove O.S



tinishing for being corset, inside + outside beige bias + black stitch.









volume too flat

inside or outside closures?

TRAIL























FIX back Strays.













FIX exactly where he nipple falls on the pattern.





later pull the thread and make a couple (around 8 Loops) around the shape to fix in place



oUtside view.

inside view.





Selection of singers for silicon