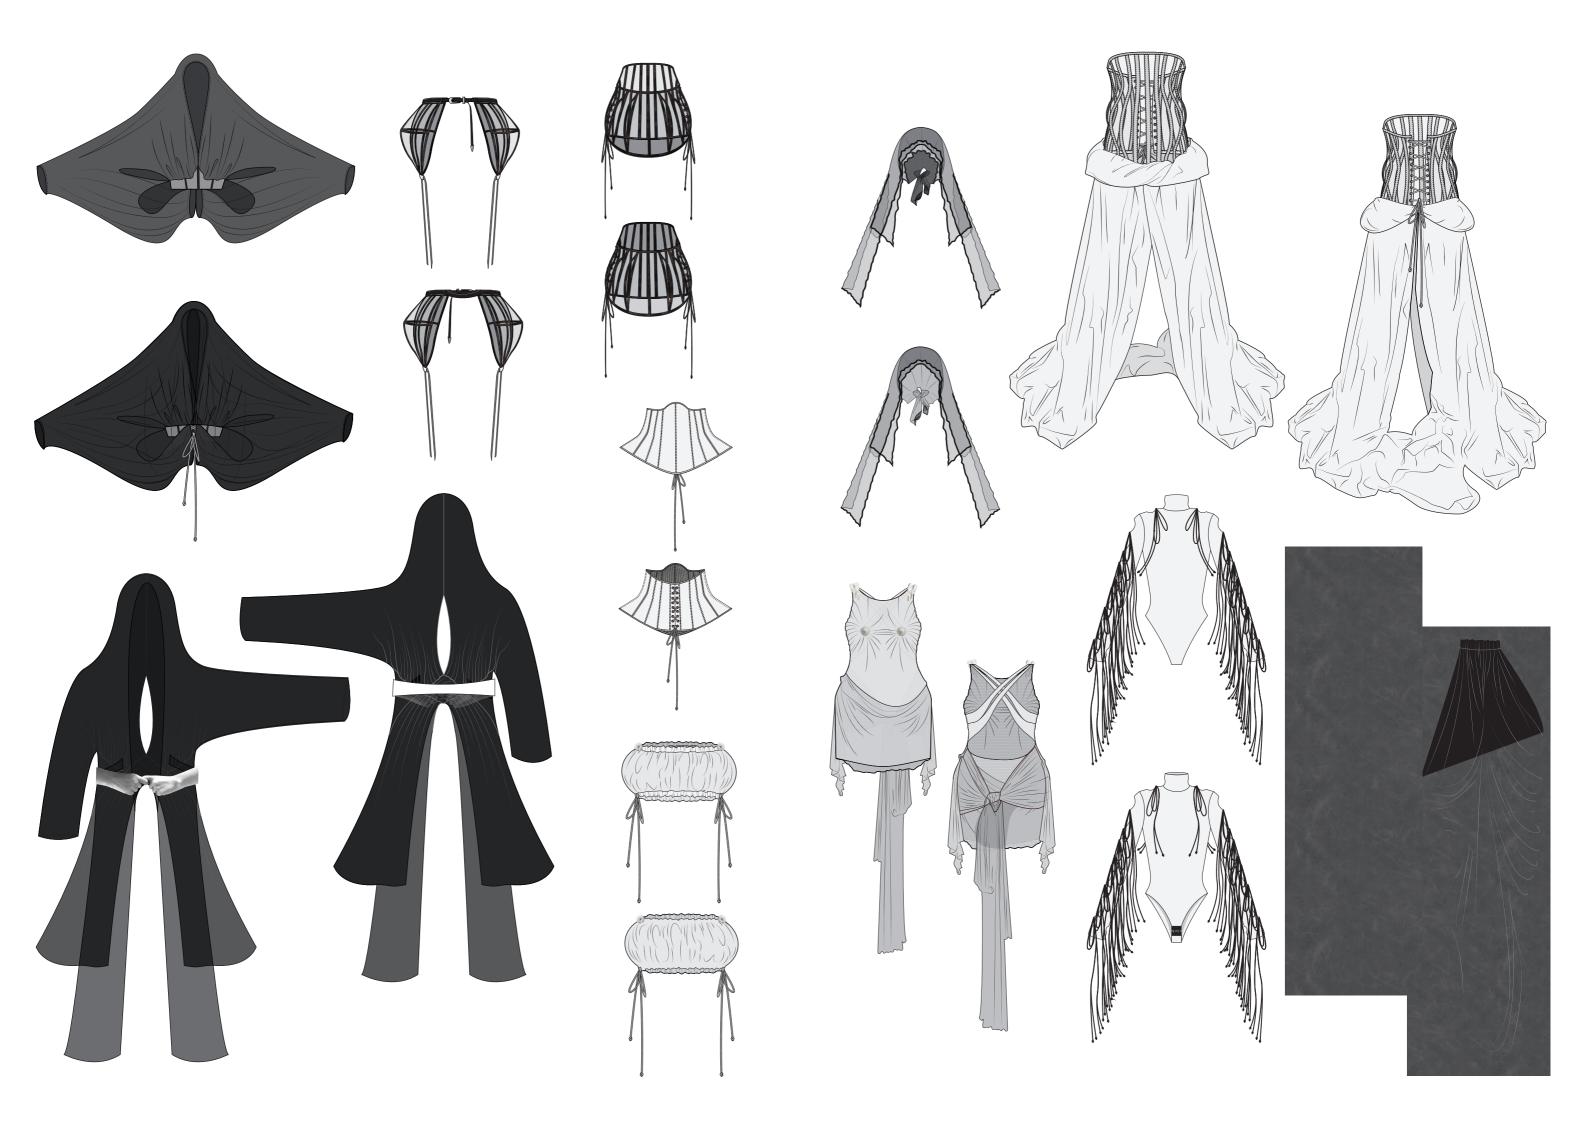

ape it needs to be stuffed



Right before the notates, leaving space for the actual book.



pieces & Stitching bloom to the edges of the seam alrowance, to keep the Shifting inside.



























SECOND MAYER
WIRE WRAPPED
AROUND THE FIRM
+ WRAPPING AROUM THE FINGERS

ATTACHED TO CRONN.





















kounded Shappe achieved V



make a smooth pound shape Tremove O.S



tinishing for being corset, inside + outside beige bias + black stitch.









volume too flat

inside or outside closures?

TRAIL























FIX back Strays.













FIX exactly where he nipple falls on the pattern.





later pull the thread and make a couple (around 8 Loops) around the shape to fix in place



oUtside view.

inside view.





Selection of singers for silicon