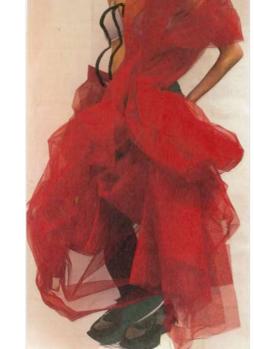

tillo
FHE Polyester TSX

BROB 191 223 142
HEX BEDFRE









fake top stitch (0,8) Lust side (1 am)







bind of nowme will be used for breasts.

Breasts need to be noved more to the a



fix bout volume and zon to the back of the jacket.



Twirl around

hods in shape it needs to be stuffed



Right before the notates, leaving space for the actual book.



pieces & Stitching bloom to the edges of the seam alrowance, to keep the Shifting inside.



























SECOND MAYER
WIRE WRAPPED
AROUND THE FIRM
+ WRAPPING AROUM THE FINGERS

ATTACHED TO CRONN.





















kounded Shappe achieved V



make a smooth pound shape Tremove O.S



tinishing for being corset, inside + outside beige bias + black stitch.









volume too flat

inside or outside closures?

TRAIL























FIX back Strays.













FIX exactly where he nipple falls on the pattern.





later pull the thread and make a couple (around 8 Loops) around the shape to fix in place



oUtside view.

inside view.





Selection of singers for silicon