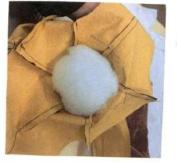

Twirl around

hods in shape it needs to be stuffed

Right before the notates, leaving space for the actual book.

pieces & Stitching bloom to the edges of the seam alrowance, to keep the Shifting inside.

SECOND MAYER
WIRE WRAPPED
AROUND THE FIRM
+ WRAPPING AROUM THE FINGERS

FIX exactly where he nipple falls on the pattern.

later pull the thread and make a couple (around 8 Loops) around the shape to fix in place

oUtside view.

inside view.

Selection of singers for silicon