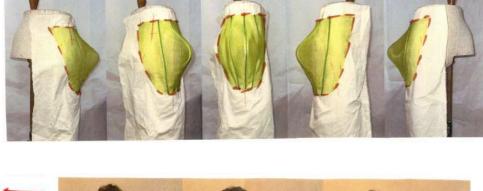

ATTACHED TO CRONN.

kounded Shappe achieved V

make a smooth pound shape Tremove O.S

tinishing for being corset, inside + outside beige bias + black stitch.

volume too flat

inside or outside closures?

TRAIL

FIX back Strays.

FIX exactly where he nipple falls on the pattern.

later pull the thread and make a couple (around 8 Loops) around the shape to fix in place

oUtside view.

inside view.

Selection of singers for silicon