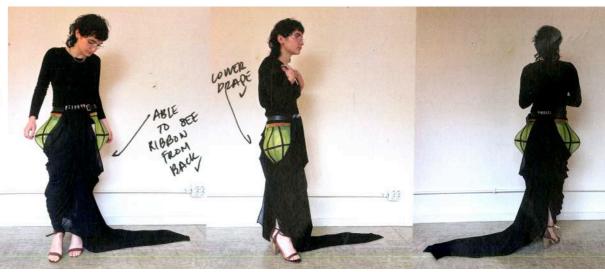

001

7414 U
Formula Guide Solid Uncoated
aRGB 190 107 63
HBX 007753

PANTONE\*
Black C

Power Rangers

sPGB 45-41-36
HEX 202326

PANTONE
19-1557 TCX
Chill Pepper
Pantone Color of the Year

BROB 155 27 48
BHEX GESTERN

PANTONE
19-1664 TCX
True Red
Pantone Color of the Year

\$RGB 181 25 50
HEX BF1952

PANTONE
13-0240 TSX
Tomatillo
FHE Polyester TSX

BROB 191 223 142
HEX BEDFRE









fake top stitch (0,8) Lust side (1 am)







bind of nowme will be used for breasts.

Breasts need to be noved more to the a



fix bout volume and zon to the back of the jacket.



Twirl around

hods in shape it needs to be stuffed



Right before the notates, leaving space for the actual book.



pieces & Stitching bloom to the edges of the seam alrowance, to keep the Shifting inside.



























SECOND MAYER
WIRE WRAPPED
AROUND THE FIRM
+ WRAPPING AROUM THE FINGERS

ATTACHED TO CRONN.





















kounded Shappe achieved V



make a smooth pound shape Tremove O.S



tinishing for being corset, inside + outside beige bias + black stitch.









volume too flat

inside or outside closures?

TRAIL























FIX back Strays.













FIX exactly where he nipple falls on the pattern.





later pull the thread and make a couple (around 8 Loops) around the shape to fix in place



oUtside view.

inside view.





Selection of singers for silicon