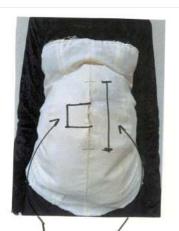

Twirl around

hods in shape it needs to be stuffed

Right before the notates, leaving space for the actual book.

pieces & Stitching bloom to the edges of the seam alrowance, to keep the Shifting inside.

SECOND MAYER
WIRE WRAPPED
AROUND THE FIRM
+ WRAPPING AROUM THE FINGERS

ATTACHED TO CRONN.

kounded Shappe achieved V

make a smooth pound shape Tremove O.S

tinishing for being corset, inside + outside beige bias + black stitch.

volume too flat

inside or outside closures?

TRAIL

FIX back Strays.