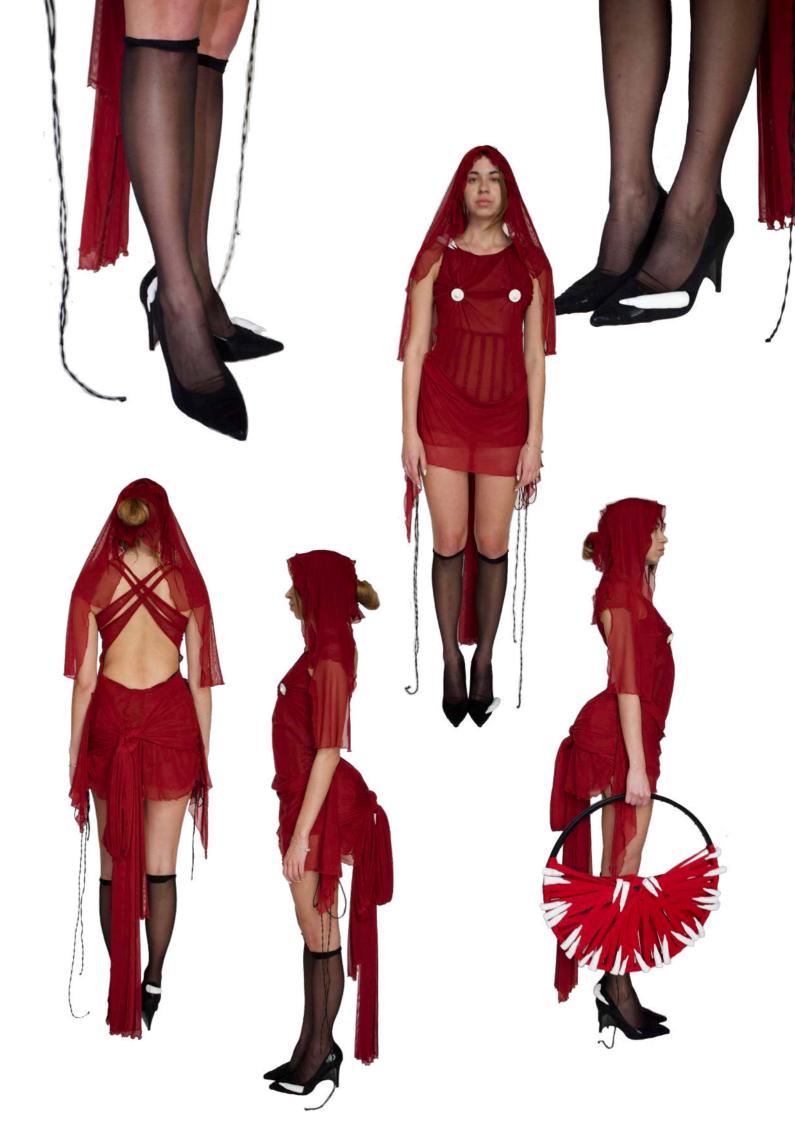

ATTACHED TO CRONN.

kounded Shappe achieved V

make a smooth pound shape Tremove O.S

tinishing for being corset, inside + outside beige bias + black stitch.

volume too flat

inside or outside closures?

TRAIL

FIX back Strays.

FIX exactly where he nipple falls on the pattern.

later pull the thread and make a couple (around 8 Loops) around the shape to fix in place

oUtside view.

inside view.

Selection of singers for silicon