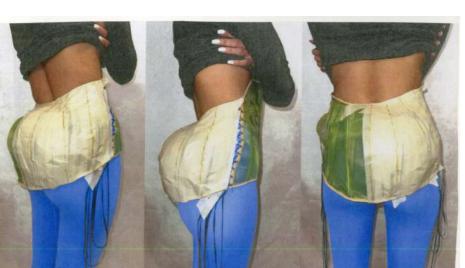

ATTACHED TO CRONN.

kounded Shappe achieved V

make a smooth pound shape Tremove O.S

tinishing for being corset, inside + outside beige bias + black stitch.

volume too flat

inside or outside closures?

TRAIL

FIX back Strays.

FIX exactly where he nipple falls on the pattern.

later pull the thread and make a couple (around 8 Loops) around the shape to fix in place

oUtside view.

inside view.

Selection of singers for silicon